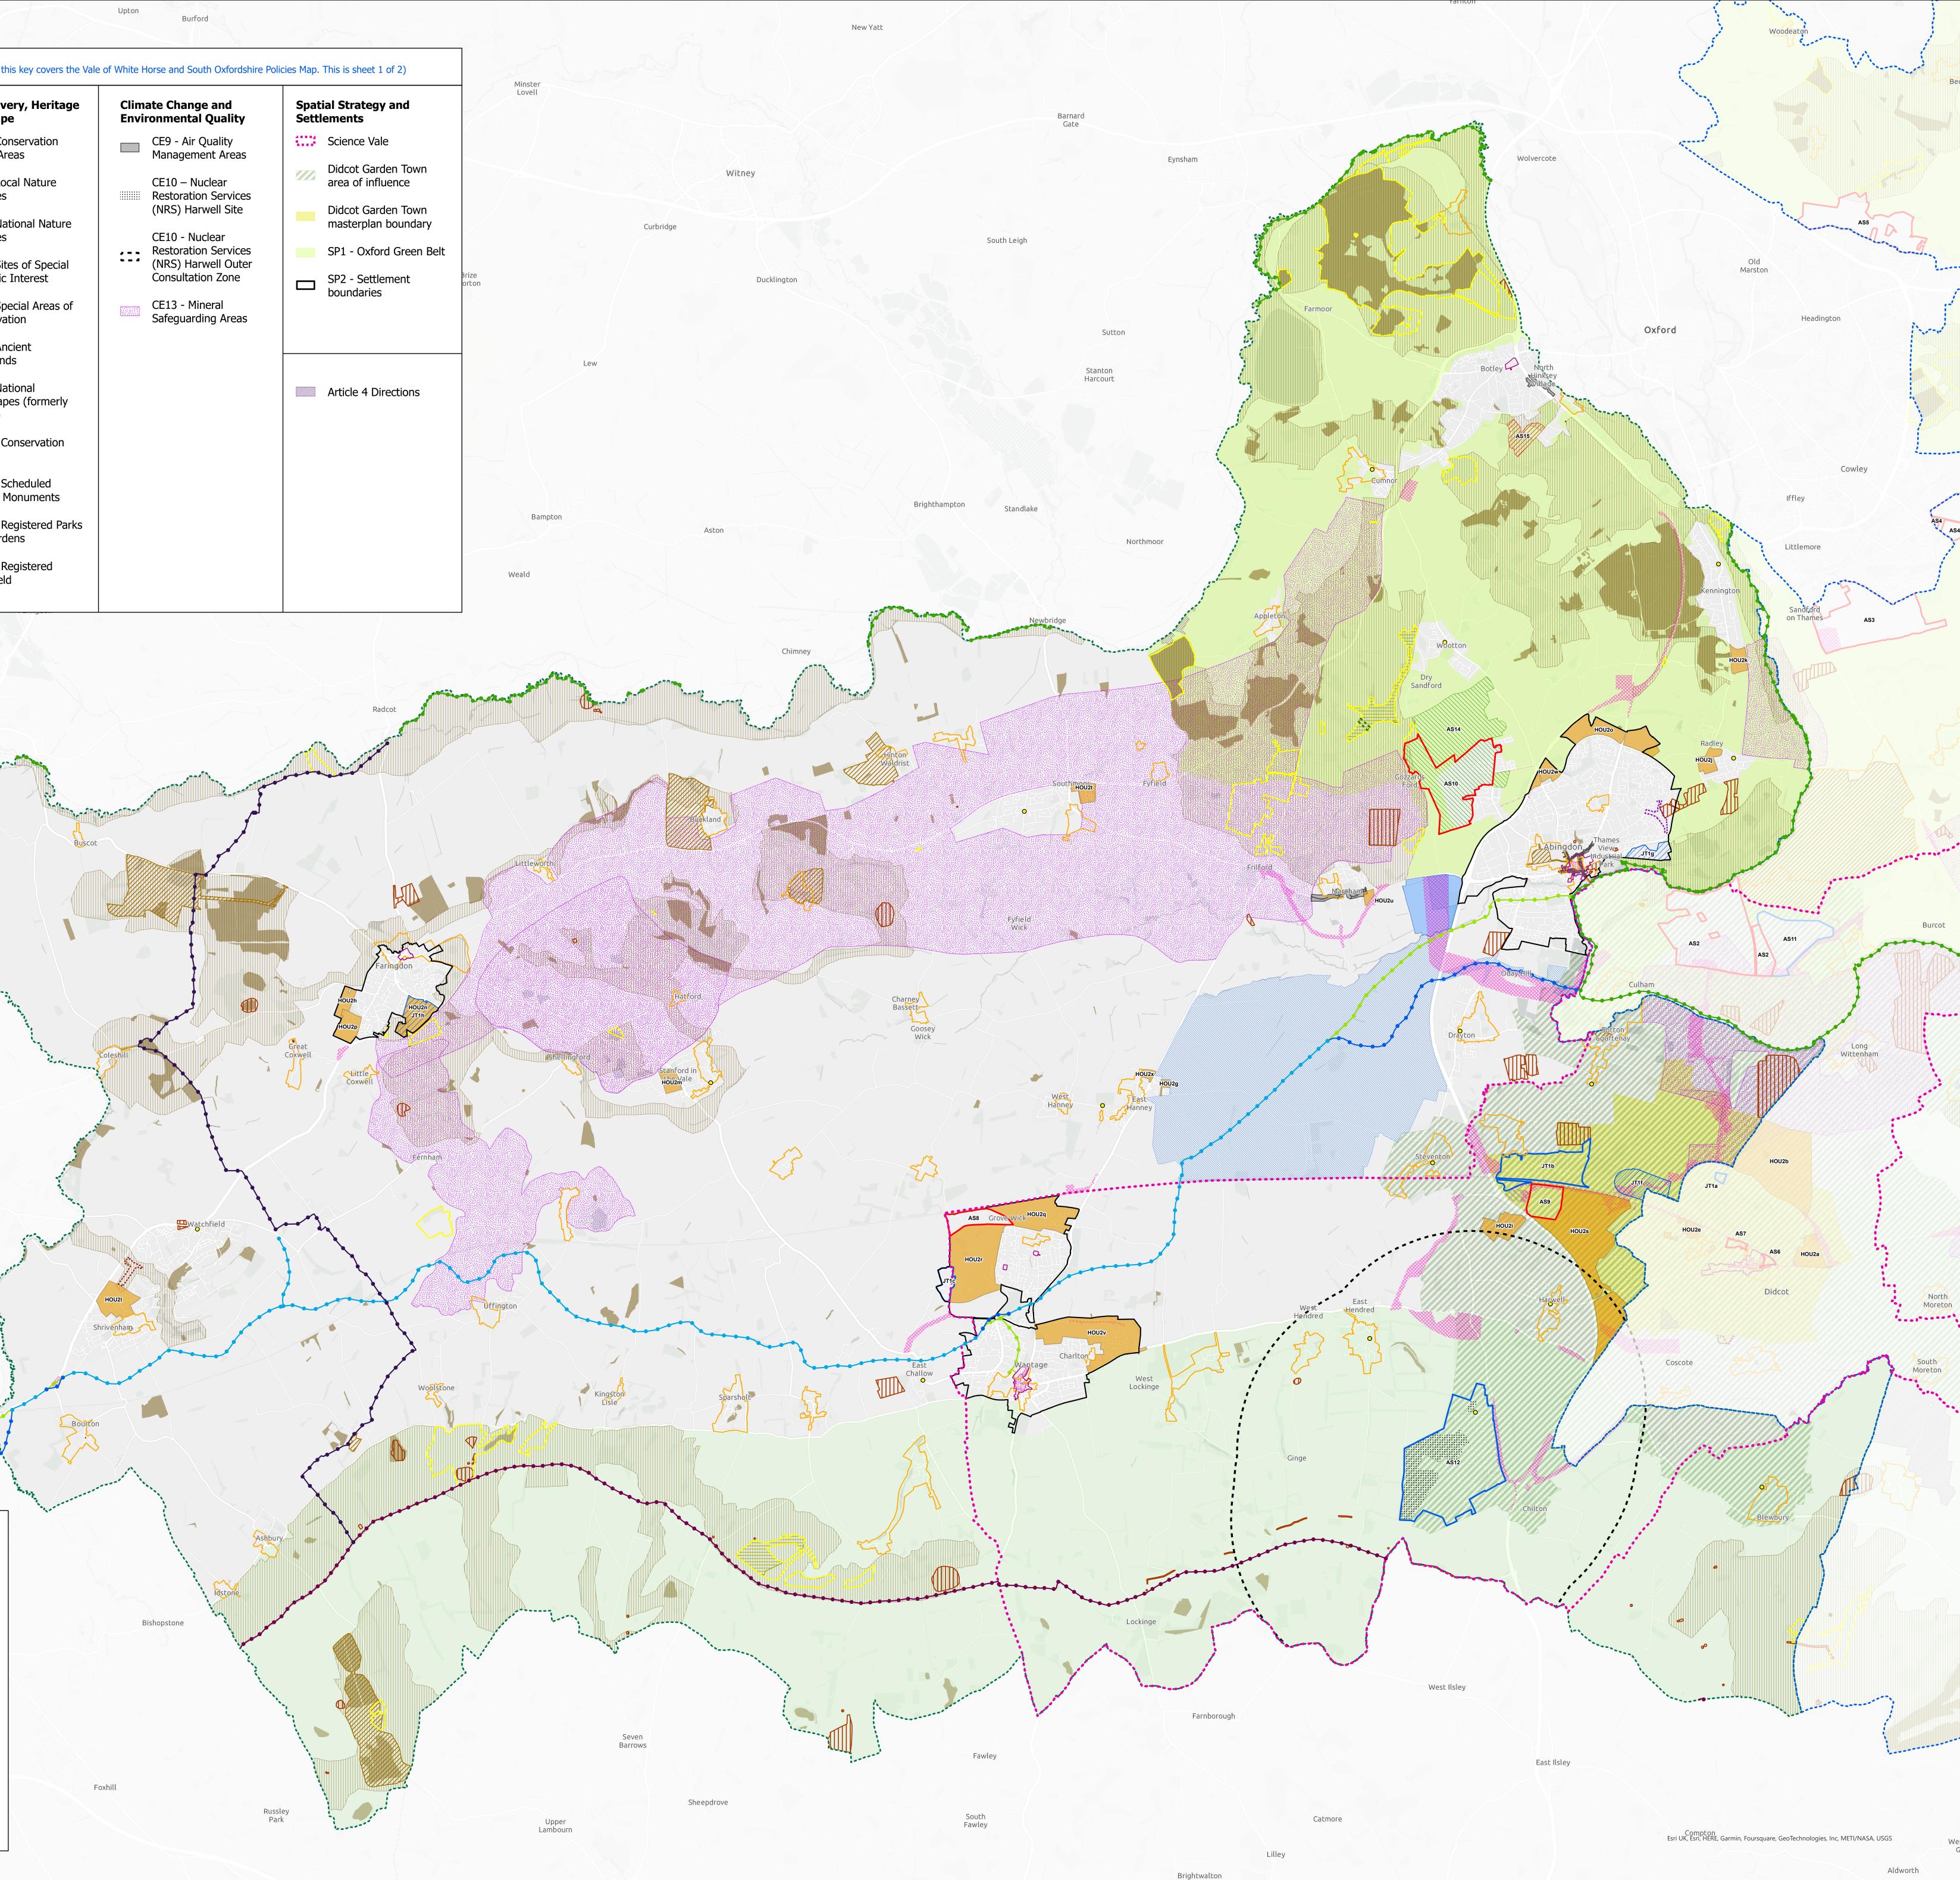

Vale of White Horse (Sheet 1 of 2) Joint Local Plan Emerging Policies Map

Stratton St

Margaret

© Crown copyright and database rights 2024 OS 100019525. You are granted a non-exclusive, royalty free, revocable licence solely to view the Licensed Data for non-commercial purposes for the period during which Vale of White Horse District Council makes it available. You are not permitted to copy, sub-license, distribute, sell or otherwise make available the Licensed Data to third parties in any form. Third party rights to enforce the terms of this licence shall be reserved to OS.

Please note this policies map shows where area-specific policies in the emerging Joint Local Plan 2041 will apply and should be viewed in combination with other relevant maps, in particular Neighbourhood Plans and the Councils' Public GIS system. Policies which apply across the whole plan area, are not shown on the map. This map can also be viewed online.

| e: this key covers the Vale                                                                                                                                                                                                                                                                                 | e of White Horse and South Oxfordshire Po                                                                                                                                                                                                                                        | olicies Map. This is sheet 1 of 2)                                                                                                                                                                   | Minster                                   |           |
|-------------------------------------------------------------------------------------------------------------------------------------------------------------------------------------------------------------------------------------------------------------------------------------------------------------|----------------------------------------------------------------------------------------------------------------------------------------------------------------------------------------------------------------------------------------------------------------------------------|------------------------------------------------------------------------------------------------------------------------------------------------------------------------------------------------------|-------------------------------------------|-----------|
| overy, Heritage<br>ape                                                                                                                                                                                                                                                                                      | Climate Change and<br>Environmental Quality                                                                                                                                                                                                                                      | Spatial Strategy and<br>Settlements                                                                                                                                                                  | Lovell                                    |           |
| Conservation<br>Areas<br>Local Nature<br>ves<br>National Nature<br>ves<br>Sites of Special<br>ific Interest<br>Special Areas of<br>rvation<br>Ancient<br>ands<br>National<br>capes (formerly<br>s)<br>- Conservation<br>- Scheduled<br>t Monuments<br>- Registered Parks<br>ardens<br>- Registered<br>field | <ul> <li>CE9 - Air Quality<br/>Management Areas</li> <li>CE10 - Nuclear<br/>Restoration Services<br/>(NRS) Harwell Site</li> <li>CE10 - Nuclear<br/>Restoration Services<br/>(NRS) Harwell Outer<br/>Consultation Zone</li> <li>CE13 - Mineral<br/>Safeguarding Areas</li> </ul> | <ul> <li>Science Vale</li> <li>Didcot Garden Town area of influence</li> <li>Didcot Garden Town masterplan boundary</li> <li>SP1 - Oxford Green Belt</li> <li>SP2 - Settlement boundaries</li> </ul> | Brize<br>orton<br>Lew<br>Bampton<br>Weald | Curbridge |