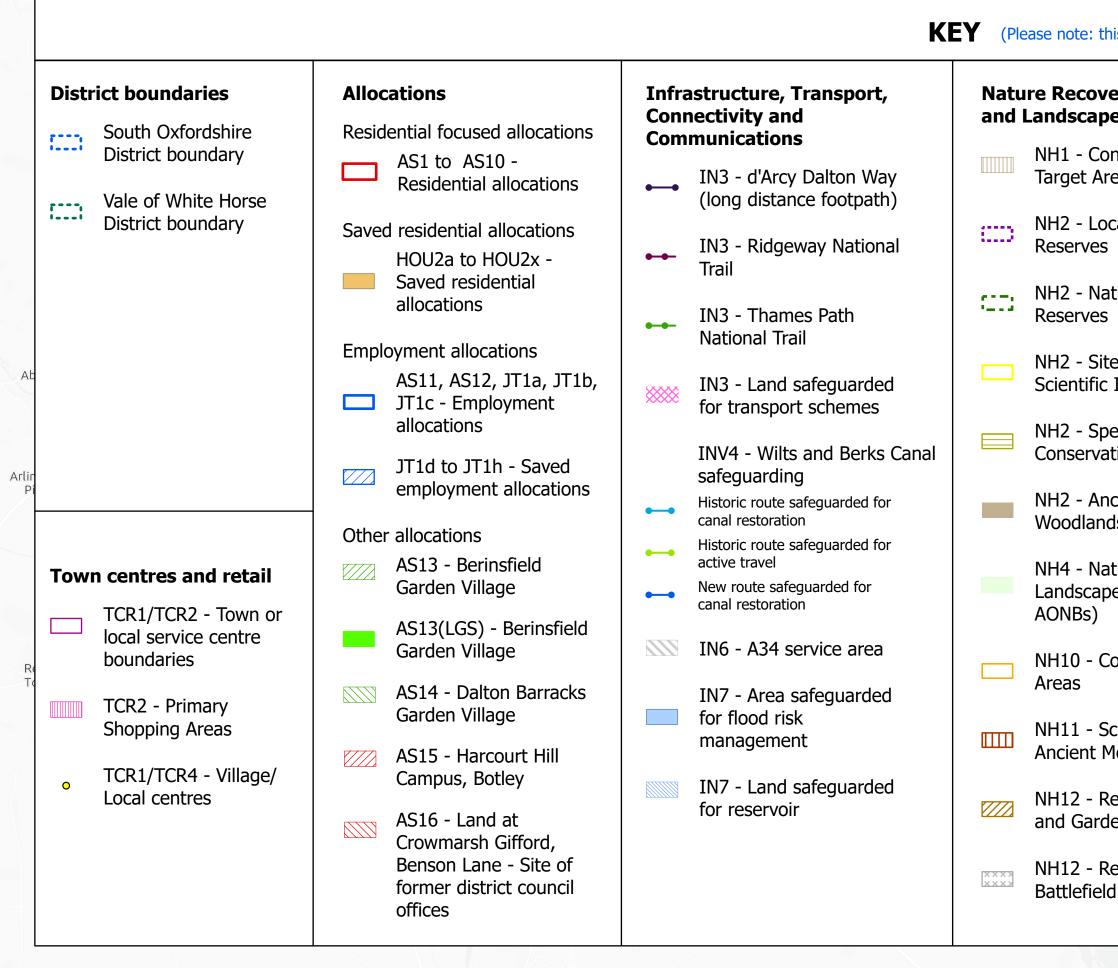

Please note this policies map shows where area-specific policies in the emerging Joint Local Plan 2041 will apply and should be viewed in combination with other relevant maps, in particular Neighbourhood Plans and the Councils' Public GIS system. Policies which apply across the whole plan area, are not shown on the map. This map can also be viewed online.

| e: this key covers the Vale                                                                                                                                                                                                                                                                                 | e of White Horse and South Oxfordshire Po                                                                                                                                                                                                                                        | olicies Map. This is sheet 1 of 2)                                                                                                                                                                   | Minster                                   |           |
|-------------------------------------------------------------------------------------------------------------------------------------------------------------------------------------------------------------------------------------------------------------------------------------------------------------|----------------------------------------------------------------------------------------------------------------------------------------------------------------------------------------------------------------------------------------------------------------------------------|------------------------------------------------------------------------------------------------------------------------------------------------------------------------------------------------------|-------------------------------------------|-----------|
| overy, Heritage<br>ape                                                                                                                                                                                                                                                                                      | Climate Change and<br>Environmental Quality                                                                                                                                                                                                                                      | Spatial Strategy and<br>Settlements                                                                                                                                                                  | Lovell                                    |           |
| Conservation<br>Areas<br>Local Nature<br>ves<br>National Nature<br>ves<br>Sites of Special<br>ific Interest<br>Special Areas of<br>rvation<br>Ancient<br>ands<br>National<br>capes (formerly<br>s)<br>- Conservation<br>- Scheduled<br>t Monuments<br>- Registered Parks<br>ardens<br>- Registered<br>field | <ul> <li>CE9 - Air Quality<br/>Management Areas</li> <li>CE10 - Nuclear<br/>Restoration Services<br/>(NRS) Harwell Site</li> <li>CE10 - Nuclear<br/>Restoration Services<br/>(NRS) Harwell Outer<br/>Consultation Zone</li> <li>CE13 - Mineral<br/>Safeguarding Areas</li> </ul> | <ul> <li>Science Vale</li> <li>Didcot Garden Town area of influence</li> <li>Didcot Garden Town masterplan boundary</li> <li>SP1 - Oxford Green Belt</li> <li>SP2 - Settlement boundaries</li> </ul> | Brize<br>orton<br>Lew<br>Bampton<br>Weald | Curbridge |