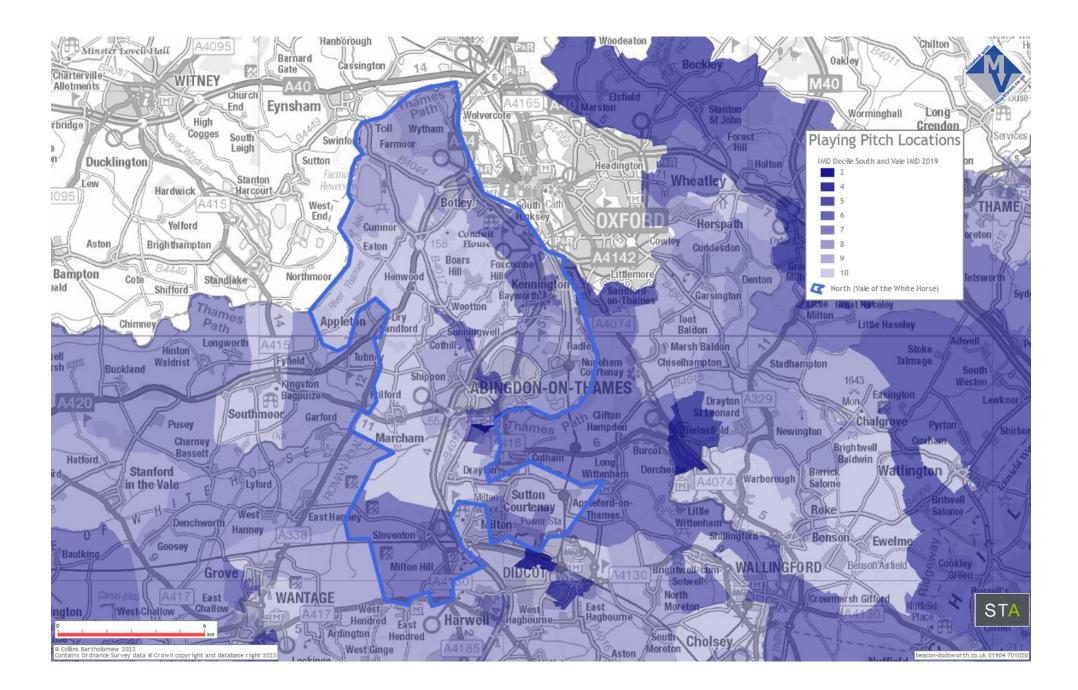

sss) Testing Scenarios ...... 292

- 1. CONTEXT
  - a) Sub-areas and study area

b) Indices of Multiple Deprivation 2019 (IMD)