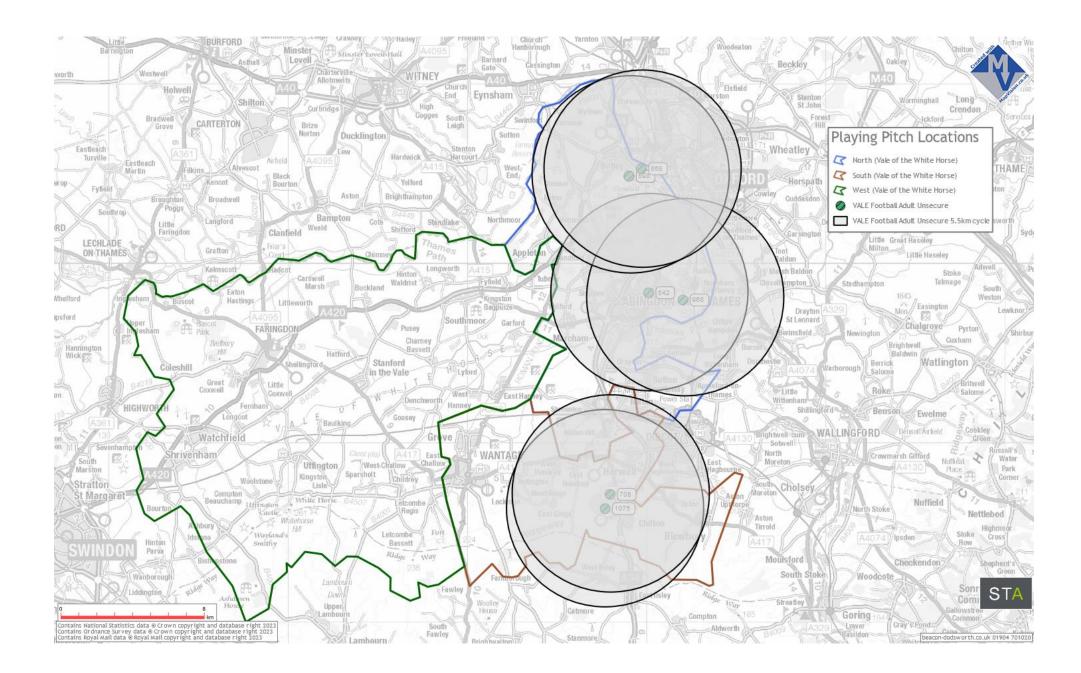

| Pitch<br>Ref<br>No. | Pitch Name                                           | Also known as | Sub-area     | Pitch Size and Type  |
|---------------------|------------------------------------------------------|---------------|--------------|----------------------|
| 990                 | UTC OXFORDSHIRE 2                                    |               | South (Vale) | Youth Football 11v11 |
| 1070                | BUCKLAND CE PRIMARY SCHOOL                           |               | West (Vale)  | Mini Soccer 7v7      |
| 671                 | FARINGDON COMMUNITY COLLEGE 1                        |               | West (Vale)  | Adult Football       |
| 672                 | FARINGDON COMMUNITY COLLEGE 2                        |               | West (Vale)  | Adult Football       |
| 673                 | FARINGDON COMMUNITY COLLEGE 3                        |               | West (Vale)  | Adult Football       |
| 765                 | KINGSTON BAGPUIZE SPORTS GROUND 1 - NO PITCH         |               | West (Vale)  | Adult Football       |
| 782                 | LONGCOT AND FERNHAM CHURCH OF ENGLAND PRIMARY SCHOOL |               | West (Vale)  | Mini Soccer 7v7      |
| 813                 | PINEWOOD SCHOOL 1                                    |               | West (Vale)  | Adult Football       |
| 908                 | ST HUGH'S SCHOOL 10                                  |               | West (Vale)  | Youth Football 11v11 |
| 909                 | ST HUGH'S SCHOOL 11                                  |               | West (Vale)  | Youth Football 11v11 |
| 910                 | ST HUGH'S SCHOOL 12                                  |               | West (Vale)  | Youth Football 11v11 |
| 911                 | ST HUGH'S SCHOOL 13                                  |               | West (Vale)  | Youth Football 11v11 |
| 912                 | ST HUGH'S SCHOOL 14                                  |               | West (Vale)  | Youth Football 11v11 |
| 913                 | ST HUGH'S SCHOOL 15                                  |               | West (Vale)  | Youth Football 11v11 |
| 924                 | ST HUGH'S SCHOOL 26                                  |               | West (Vale)  | Mini Soccer 7v7      |
| 925                 | ST HUGH'S SCHOOL 27                                  |               | West (Vale)  | Mini Soccer 7v7      |
| 926                 | ST HUGH'S SCHOOL 28                                  |               | West (Vale)  | Mini Soccer 7v7      |
| 905                 | ST HUGH'S SCHOOL 7                                   |               | West (Vale)  | Youth Football 11v11 |
| 906                 | ST HUGH'S SCHOOL 8                                   |               | West (Vale)  | Youth Football 11v11 |
| 907                 | ST HUGH'S SCHOOL 9                                   |               | West (Vale)  | Youth Football 11v11 |
| 938                 | THE DEFENCE ACADEMY (SHRIVENHAM STATION) 1           |               | West (Vale)  | Adult Football       |
| 939                 | THE DEFENCE ACADEMY (SHRIVENHAM STATION) 2           |               | West (Vale)  | Adult Football       |
| 984                 | TUCKER PARK RECREATION GROUND 5 - NO 5TH PITCH       |               | West (Vale)  | Mini Soccer 5v5      |
| 991                 | WATCHFIELD PRIMARY SCHOOL                            |               | West (Vale)  | Mini Soccer 7v7      |