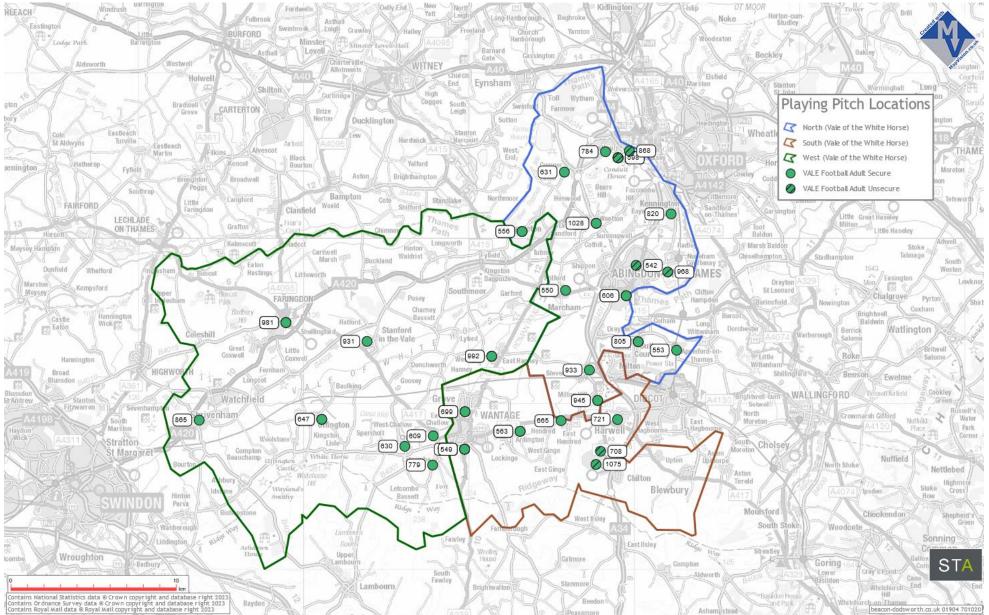

Demand and Future Provision.. 274 III) Impact of Social, Informal and Smallsided Games Demand on 3G during Peak mmm) Summary of additional 3G provision required to 2041 ..... 278 nnn) Additional capacity introduced by improving "poor" quality grass pitches to "standard" guality...... 279 ooo) Additional capacity introduced by improving "poor" quality grass pitches (secure and unsecure) to "standard" quality (summary, and impact on additional pitches 

sss) Testing Scenarios ...... 292

- 1. CONTEXT
  - a) Sub-areas and study area











b) Indices of Multiple Deprivation 2019 (IMD)







# c) Housing Allocation Sites



## d) Community Use Grass Pitch Locations (Secure and Unsecure)



### e) Not Available for Community Use Grass Pitch Locations



### f) Grass Pitches (Adult 11v11)





## g) Grass Pitches (Youth 11v11)



#### h) Grass Pitches (Youth 9v9)



#### i) Grass Pitches (Mini 7v7)



### j) Grass Pitches (Mini 5v5)



## k) Grass Pitches Not available (Youth 9v9, Mini 7v7 and Mini 5v5)



# I) Grass Pitches Key

| Pitch<br>Ref<br>No. | Pitch Name                                        | Site Name                            | Also known as                    | Sub-area     | Pitch Size and Type  |
|---------------------|---------------------------------------------------|--------------------------------------|----------------------------------|--------------|----------------------|
| 509                 | ABINGDON PREPARATORY SCHOOL 1                     | ABINGDON PREPARATORY SCHOOL          |                                  | North (Vale) | Adult Football