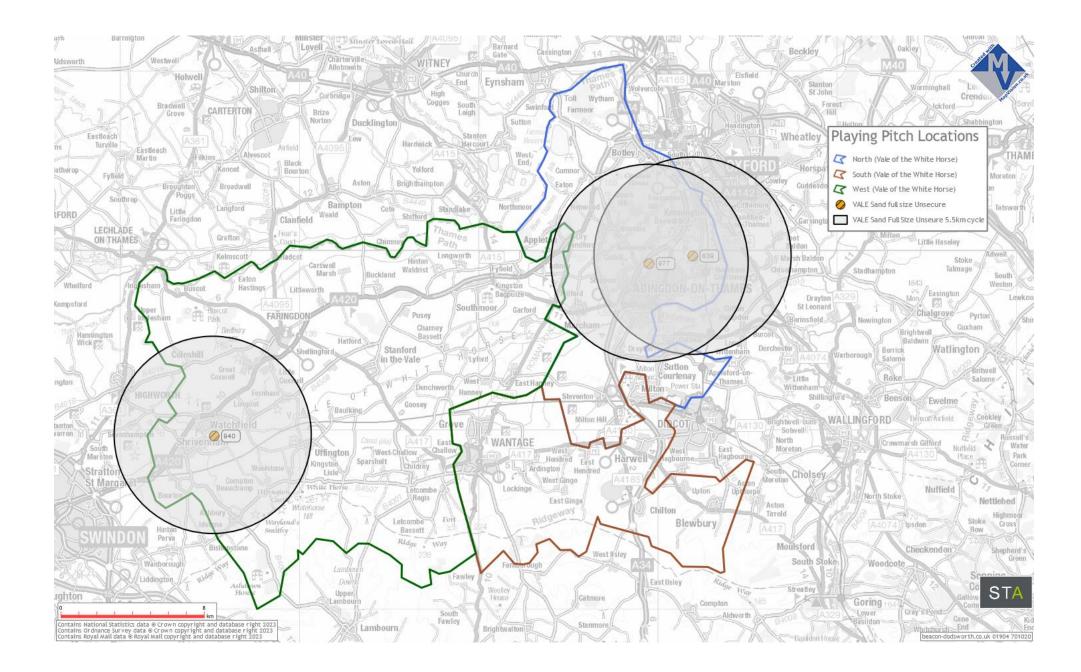

Horse Castle - 261 M Lockinge Nuffield Letcombe tour North Stoke Regis Nettlebed East Gin Whitehorse Aston Ridgeway Tirrold Wayland's Letcombe Stoke Ipsden Cross Hinton Smithy Bassett Row Parva Ridge Way Moulsford Checkendon Shepherd's Green West II sley South Stoke Woodcote Wanborough Fawley STA Liddington Eastlisley Rite Streatley Upper UN 8 Catmore Lambour Goring Compton km Common contains National Statistics data © Crown copyright and database right 2023 Contains Ordnance Survey data © Crown copyright and database right 2023 Contains Royal Mail data © Royal Mail copyright and database right 2023 South Cray's Pond: Lower Aldworth Fawley beacon-dodsworth.co.uk 01904 701020 Lambourn

#### vv) Catchment Areas – 5.5km / 3.4 miles / 20 min average cycle radius catchment from pitches (AGPs)



# COMPARING SUPPLY & DEMAND

# ww) Supply / demand balance community use (secure and unsecure GRASS) – summary by pitch

| Sub-area | Pitch Name                              | Security of<br>community Pitch Size and Type<br>use |                      | Match equivalents<br>for pitch (TOTAL) | Pitch Carrying<br>Capacity | Capacity<br>available<br>(green) / over<br>use (red) for<br>pitch |
|----------|-----------------------------------------|-----------------------------------------------------|----------------------|----------------------------------------|----------------------------|-------------------------------------------------------------------|
|          | ABINGDON UNITED FOOTBALL CLUB 1         |                                                     | Adult Football       | 3