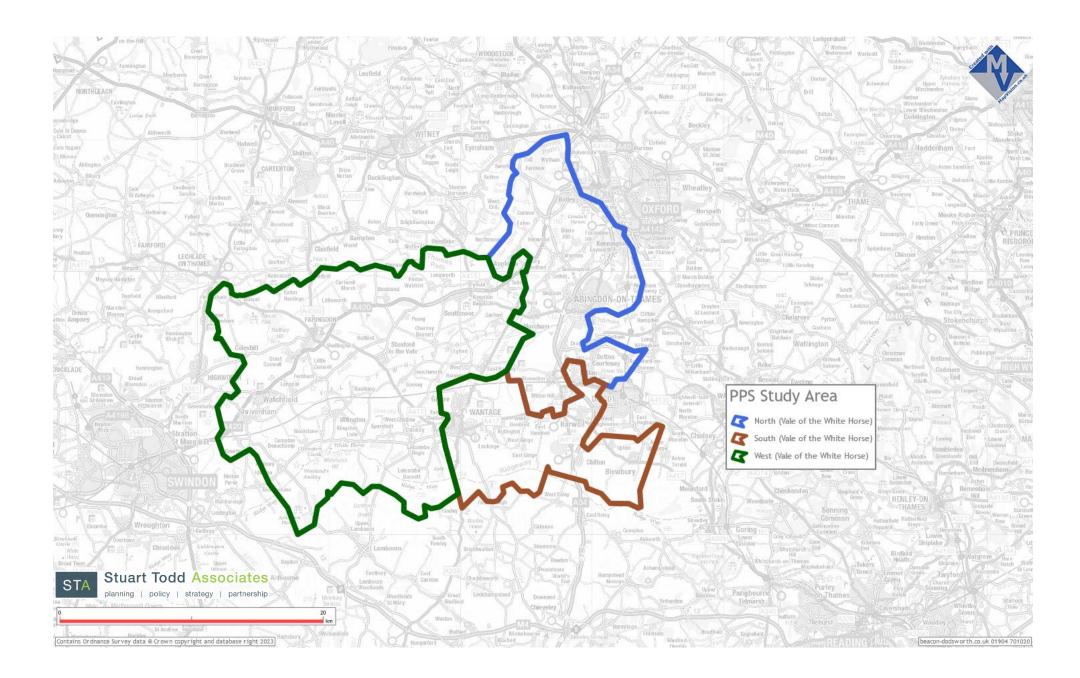

sss) Testing Scenarios ...... 292

- 1. CONTEXT
  - a) Sub-areas and study area

b) Indices of Multiple Deprivation 2019 (IMD)