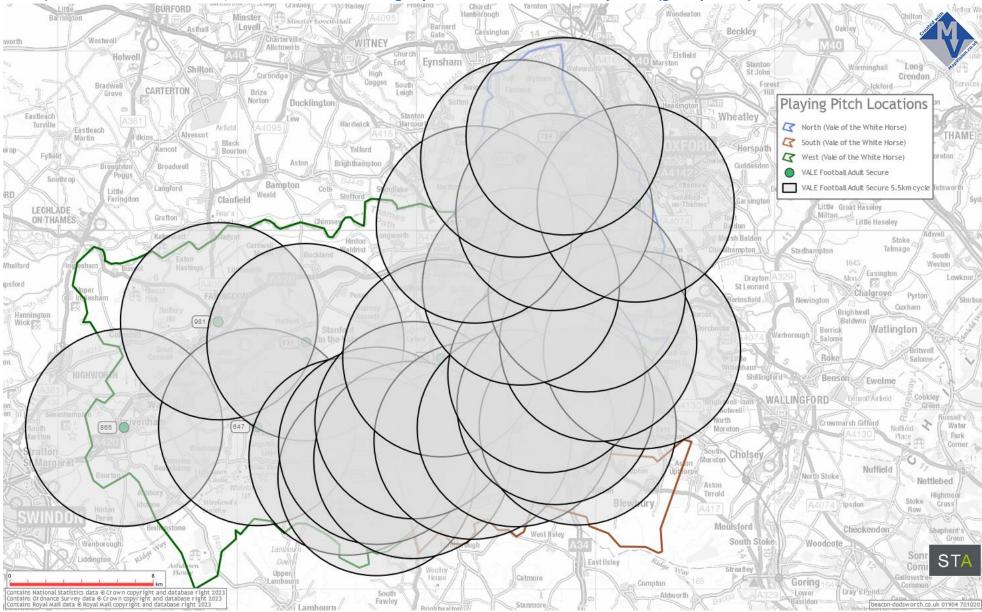

| Pitch<br>Ref<br>No. | Pitch Name                                        | Site Name                                       | Club Name                                       | Sub-<br>area   | Pitch<br>Size<br>and<br>Type | Surface | Sources              | Comments Club | Comments Pitch and Site                                                                                                                                                                                                                                                                                                                    |
|---------------------|---------------------------------------------------|-------------------------------------------------|-------------------------------------------------|----------------|------------------------------|---------|----------------------|---------------|--------------------------------------------------------------------------------------------------------------------------------------------------------------------------------------------------------------------------------------------------------------------------------------------------------------------------------------------|
| 932                 | STANFORD<br>IN THE VALE<br>RECREATION<br>GROUND 2 | STANFORD IN<br>THE VALE<br>RECREATION<br>GROUND | Stanford in<br>the Vale<br>Recreation<br>Ground | West<br>(Vale) | Mini<br>Soccer<br>5v5        | Grass   | South and<br>Vale DC |               | PC has aspirations for improvements to<br>the playing field, including new pavilion.<br>PC holding on to s106 money to help fund.<br>Little CIL available from developments.<br>Unsure if aspirations have been viability<br>tested. Not sure if there is enough<br>demand on site to support aspirations.<br>PPS process can help inform. |