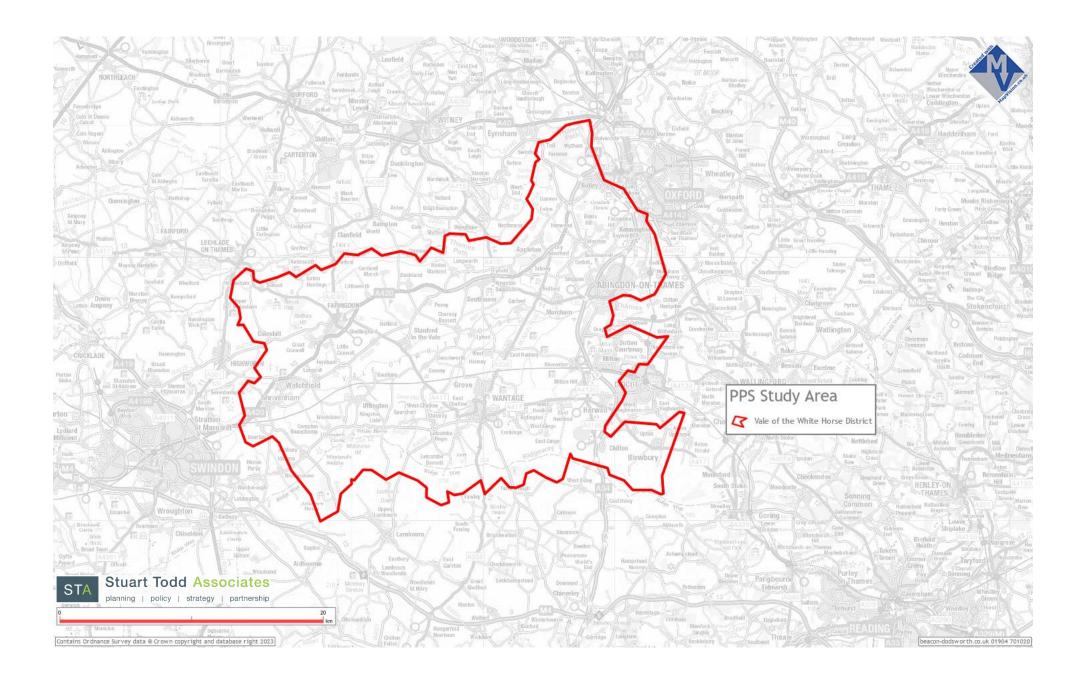

sss) Testing Scenarios ...... 292

- 1. CONTEXT
  - a) Sub-areas and study area

b) Indices of Multiple Deprivation 2019 (IMD)