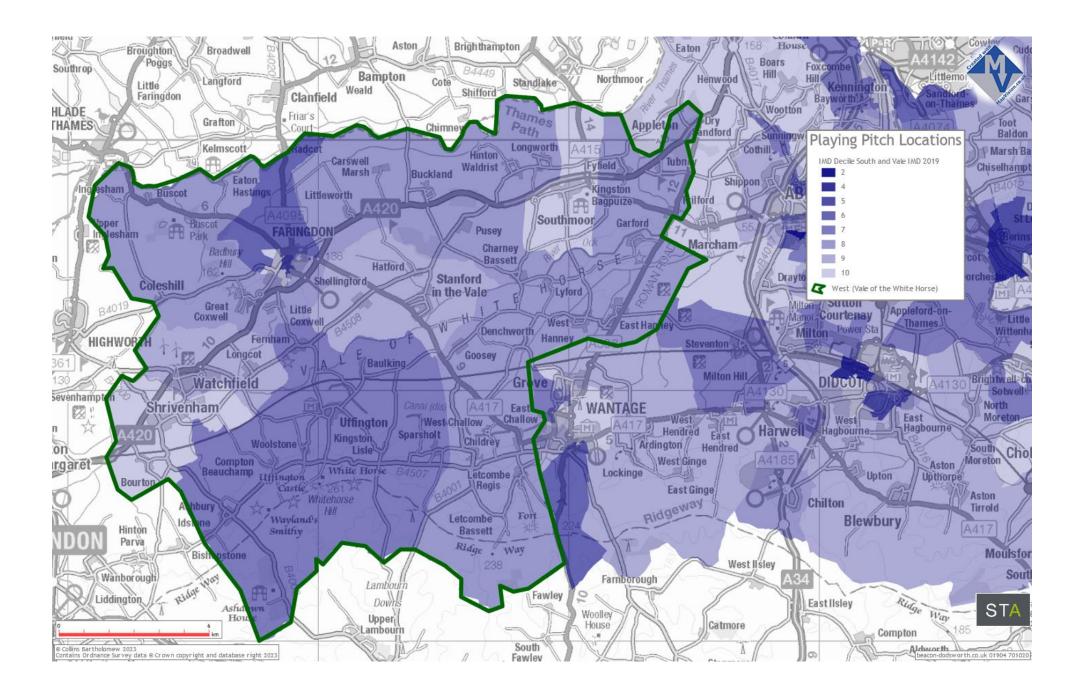

sss) Testing Scenarios ...... 292

- 1. CONTEXT
  - a) Sub-areas and study area

b) Indices of Multiple Deprivation 2019 (IMD)