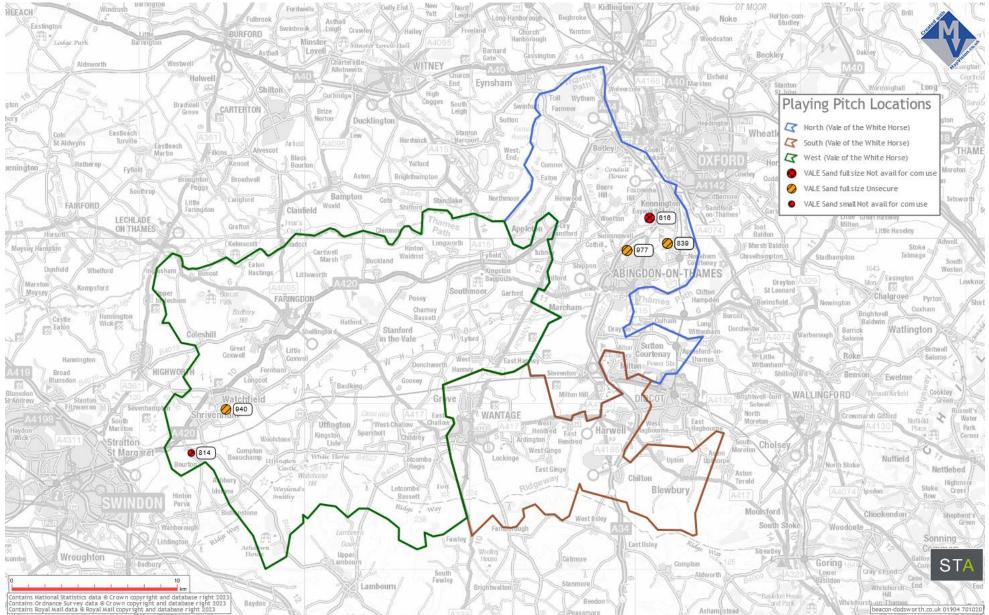

| ANSON FIELD                | Anson Trust Recreation<br>Ground | North (Vale) | Youth Football 9v9  |
| 1065                | ANSON FIELD 5              | ANSON FIELD                | Anson Trust Recreation<br>Ground | North (Vale) | Mini Soccer 7v7     |
| 1066                | ANSON FIELD 6              | ANSON FIELD                | Anson Trust Recreation<br>Ground | North (Vale) | Mini Soccer 7v7     |
| 1070                | BUCKLAND CE PRIMARY SCHOOL | BUCKLAND CE PRIMARY SCHOOL |                                  | West (Vale)  | Mini Soccer 7v7     |
| 1075                | RUTHERFORD LABS            | RUTHERFORD LABS            |                                  | South (Vale) | Adult Football      |

#### m) 3G Pitches



#### n) (AGPs - water / sand / other based)



#### o) AGP Key

| Pitch<br>Ref<br>No. | Pitch Name                                 | Site Name                                | Also known as                       | Sub-area     | Surface            |
|---------------------|--------------------------------------------|------------------------------------------|-------------------------------------|--------------|--------------------|
| 593                 | BROOKES SPORT BOTLEY 4                     | BROOKES SPORT BOTLEY                     |                                     | North (Vale) | AGP - 3G           |
| 594                 | BROOKES SPORT BOTLEY 5                     | BROOKES SPORT BOTLEY                     |                                     | North (Vale) | AGP - 3G           |
| 595                 | BROOKES SPORT