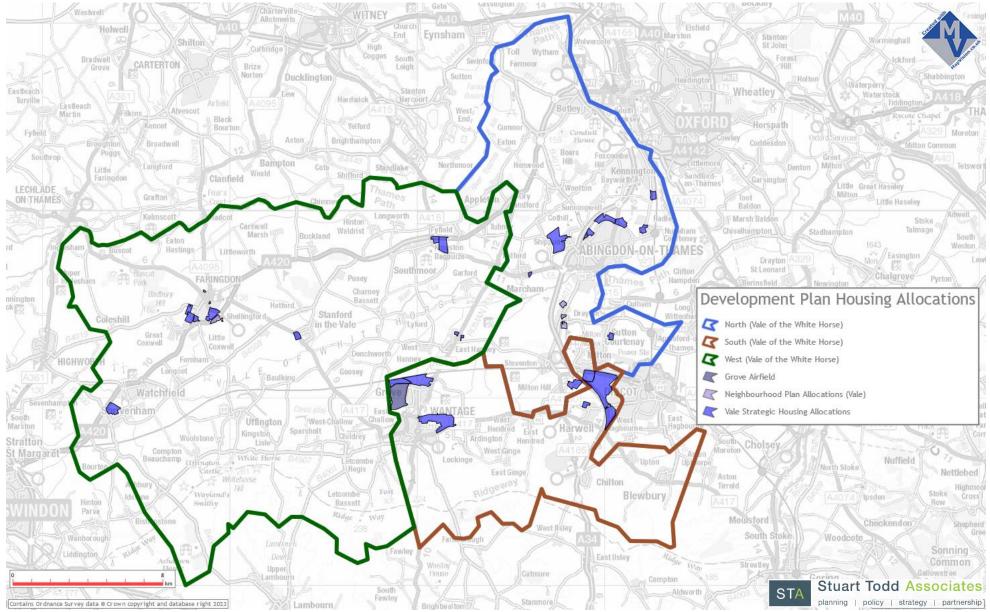

red to 2041 (grass pitches) – Youth (7v7 & 9v9) 272 iii) Calculating Residual Capacity Required to 2041 (grass pitches) - Mini Numeric Summary of 3G Pitch kkk) Supply / Demand and Future Provision.. 274 III) Impact of Social, Informal and Smallsided Games Demand on 3G during Peak mmm) Summary of additional 3G provision required to 2041 ..... 278 nnn) Additional capacity introduced by improving "poor" quality grass pitches to "standard" guality...... 279 ooo) Additional capacity introduced by improving "poor" quality grass pitches (secure and unsecure) to "standard" quality (summary, and impact on additional pitches 

sss) Testing Scenarios ...... 292

- 1. CONTEXT
  - a) Sub-areas and study area











b) Indices of Multiple Deprivation 2019 (IMD)







# c) Housing Allocation Sites



## d) Community Use Grass Pitch Locations (Secure and Unsecure)



### e) Not Available for Community Use Grass Pitch Locations



### f) Grass Pitches (Adult 11v11)





## g) Grass Pitches (Youth 11v11)



#### h) Grass Pitches (Youth 9v9)



#### i) Grass Pitches (Mini 7v7)



### j) Grass Pitches (Mini 5v5)



## k) Grass Pitches Not available (Youth 9v9, Mini 7v7 and Mini 5v5)



# I) Grass Pitches Key

| Pitch<br>Ref<br>No. | Pitch Name                                        | Site Name                            | Also known as                    | Sub-area     | Pitch Size and Type  |
|---------------------|---------------------------------------------------|--------------------------------------|----------------------------------|--------------|----------------------|
| 509