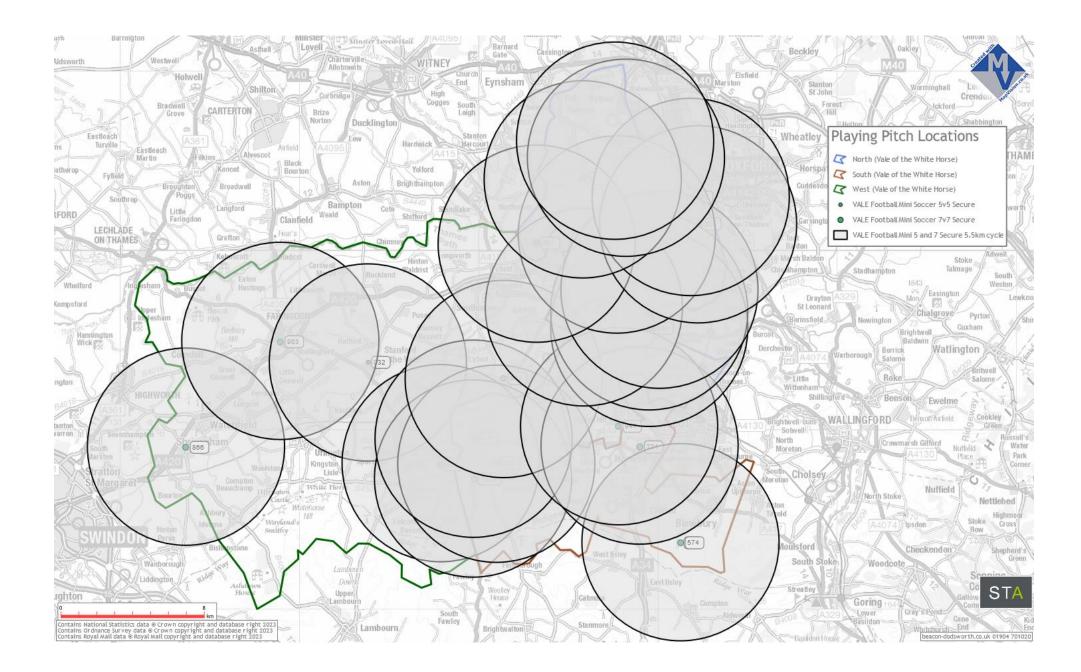

1                 | West<br>(Vale)  | AGP -<br>sand  | Small-sided<br>(9v9) | Unsecure                        |                                 |                                             |                                 |                                          |                                  |                                           |                                        |                                        | unknown          |



### ss) Catchment Areas – 20 minute peak drive-time from secure and unsecure community use <u>3G</u> pitches



### tt) Catchment Areas – 20 minute drive-time from secure and unsecure community use Sand/Water-based pitches



#### uu) Catchment Areas – 5.5km / 3.4 miles / 20 min average cycle radius catchment from pitches (grass pitches)











#### crawley / W/Halley/ Church Hanborough BURFORD Minster LovelkHall ( Woodeaton Minster Lovell Barnard Asthall Oakley Beckley Cassington 14 Gate Westwel worth WITNEY Allotments P.A Elsfield Holwell Eynsham End Marston Stanton Enni Worminghall Shilton St John Curbridge High Crendon Cogges Forest South lckford Bradwell CARTERTON Brize Leigh Grove Norton **Playing Pitch Locations** Ducklington Sutton Wheatley Eastleach Stanton Lew Turville Hardwick Harcourt North (Vale of the White Horse) Eastleach Alvescot West Martin Filkins South (Vale of the White Horse) Black End, Kencot Yelford Horspat erop Bourton Fyfield West (Vale of the White Horse) reton Aston Brighthampton Cuddesdo Broadwell VALE 3G full size Unsecure Poggs Southrop Bampton Northmod VALE 3G small Unsecure Langford Standlake