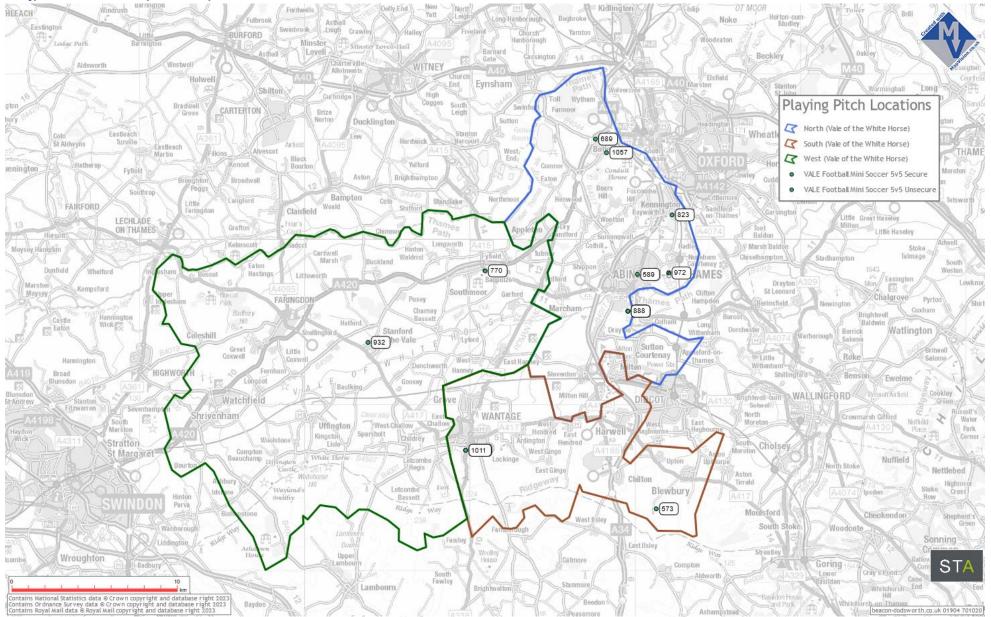

sion required to 2041 ..... 278 nnn) Additional capacity introduced by improving "poor" quality grass pitches to "standard" guality...... 279 ooo) Additional capacity introduced by improving "poor" quality grass pitches (secure and unsecure) to "standard" quality (summary, and impact on additional pitches 

sss) Testing Scenarios ...... 292

- 1. CONTEXT
  - a) Sub-areas and study area











b) Indices of Multiple Deprivation 2019 (IMD)







# c) Housing Allocation Sites



## d) Community Use Grass Pitch Locations (Secure and Unsecure)



### e) Not Available for Community Use Grass Pitch Locations



### f) Grass Pitches (Adult 11v11)





## g) Grass Pitches (Youth 11v11)



#### h) Grass Pitches (Youth 9v9)



#### i) Grass Pitches (Mini 7v7)



### j) Grass Pitches (Mini 5v5)



## k) Grass Pitches Not available (Youth 9v9, Mini 7v7 and Mini 5v5)



# I) Grass Pitches Key

| Pitch<br>Ref<br>No. | Pitch Name                                        | Site Name                            | Also known as                    | Sub-area     | Pitch Size and Type  |
|---------------------|---------------------------------------------------|--------------------------------------|----------------------------------|--------------|----------------------|
| 509                 | ABINGDON PREPARATORY SCHOOL 1                     | ABINGDON PREPARATORY SCHOOL          |                                  | North (Vale) | Adult Football       |
| 510                 | ABINGDON PREPARATORY SCHOOL 2                     | ABINGDON PREPARATORY SCHOOL          |