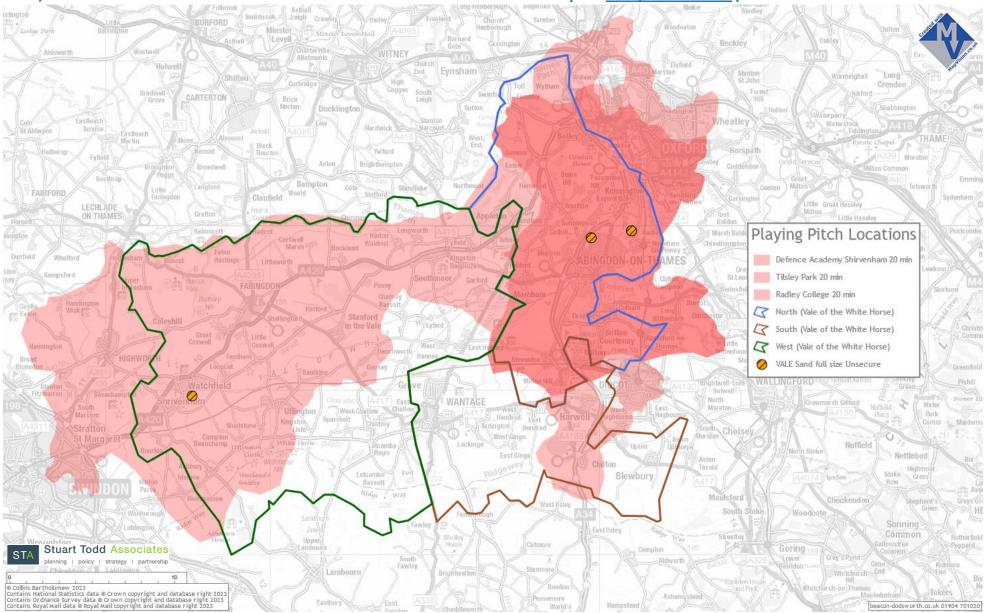

jj) Team / club names and home grounds 141

kk) Distance Players Travel ...... 152 II) The Adult Men's Game League mm) The Adult Women's Game League Demand community use (unsecure nn) and secure GRASS) ..... 155 Demand community use (unsecure 00) and secure GRASS) - summary by pitch. 203 (qq Demand community use (unsecure and secure GRASS) - summary by sub-area 211 Demand community use (unsecure qq) rr) Catchment Areas – 20 minute peak drive-time from secure and unsecure ss) Catchment Areas – 20 minute drivetime from secure and unsecure community use Sand/Water-based pitches ...... 215 tt) Catchment Areas – 5.5km / 3.4 miles / 20 min average cycle radius catchment from Catchment Areas – 5.5km / 3.4 miles uu)

/ 20 min average cycle radius catchment from pitches (AGPs) ...... 222

|                                                                                                     | community use (secure and unsecure<br>GRASS) – summary by pitch225                                                                                                    |  |  |  |  |
|-----------------------------------------------------------------------------------------------------|-----------------------------------------------------------------------------------------------------------------------------------------------------------------------|--|--|--|--|
|                                                                                                     | ww) Supply / demand balance<br>community use (secure and unsecure<br>GRASS) – summary by sub-area230                                                                  |  |  |  |  |
| <ul><li>xx) Supply / demand balance</li><li>community use (unsecure, no secure): AGPs 232</li></ul> |                                                                                                                                                                       |  |  |  |  |
|                                                                                                     | <ul> <li>yy) AGP Summary Full Size Equivalent</li> <li>Hours Capacity (Supply), Demand and</li> <li>Balance by Sub-Area (unsecure, no secure)</li> <li>235</li> </ul> |  |  |  |  |
| zz)<br>Capaci                                                                                       | Grass Pitches and AGP Pitches (and ity) in the Pipeline236                                                                                                            |  |  |  |  |
| aaa)                                                                                                | Using Over and Under Play Figures<br>250                                                                                                                              |  |  |  |  |
| bbb)                                                                                                | Closed pitches251                                                                                                                                                     |  |  |  |  |
| ccc)<br>demar                                                                                       | Displaced, unmet, aspirational<br>nd252                                                                                                                               |  |  |  |  |
| ddd)                                                                                                | Clubs' Future Plans257                                                                                                                                                |  |  |  |  |
| eee)                                                                                                | Playing Pitch Calculator260                                                                                                                                           |  |  |  |  |
| Nor                                                                                                 | th Sub-Area262                                                                                                                                                        |  |  |  |  |
| (c.1                                                                                                | Dalton Barracks Housing Allocation<br>(c.1,200 dwellings)Error! Bookmark not<br>defined.                                                                              |  |  |  |  |
| Sou                                                                                                 | South Sub-Area264                                                                                                                                                     |  |  |  |  |
| We                                                                                                  | West Sub-Area269                                                                                                                                                      |  |  |  |  |