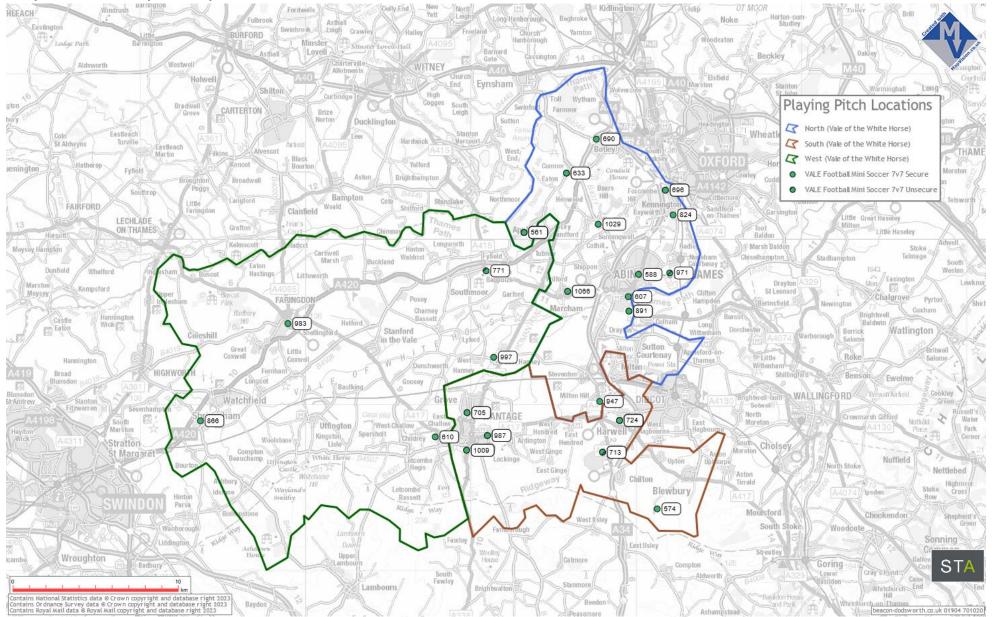

mmm) Summary of additional 3G provision required to 2041 ..... 278 nnn) Additional capacity introduced by improving "poor" quality grass pitches to "standard" guality...... 279 ooo) Additional capacity introduced by improving "poor" quality grass pitches (secure and unsecure) to "standard" quality (summary, and impact on additional pitches 

sss) Testing Scenarios ...... 292

- 1. CONTEXT
  - a) Sub-areas and study area











b) Indices of Multiple Deprivation 2019 (IMD)







# c) Housing Allocation Sites



## d) Community Use Grass Pitch Locations (Secure and Unsecure)



### e) Not Available for Community Use Grass Pitch Locations



### f) Grass Pitches (Adult 11v11)





## g) Grass Pitches (Youth 11v11)



#### h) Grass Pitches (Youth 9v9)



#### i) Grass Pitches (Mini 7v7)



### j) Grass Pitches (Mini 5v5)



## k) Grass Pitches Not available (Youth 9v9, Mini 7v7 and Mini 5v5)



# I) Grass Pitches Key

| Pitch<br>Ref<br>No. | Pitch Name                                        | Site Name                            | Also known as                    | Sub-area     | Pitch Size and Type  |
|---------------------|---------------------------------------------------|--------------------------------------|----------------------------------|--------------|----------------------|
| 509                 | ABINGDON PREPARATORY SCHOOL 1                     | ABINGDON PREPARATORY SCHOOL          |                                  | North (Vale) | Adult Football       |
| 510                 | ABINGDON PREPARATORY SCHOOL 2                     | ABINGDON PREPARATORY SCHOOL