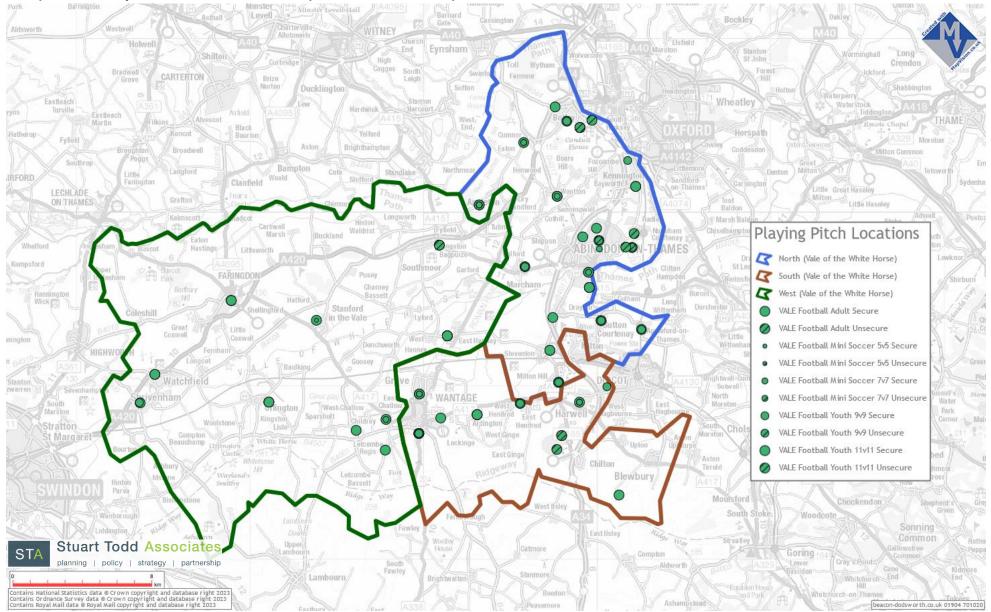

g Residual Capacity Required to 2041 (grass pitches) - Mini Numeric Summary of 3G Pitch kkk) Supply / Demand and Future Provision.. 274 III) Impact of Social, Informal and Smallsided Games Demand on 3G during Peak mmm) Summary of additional 3G provision required to 2041 ..... 278 nnn) Additional capacity introduced by improving "poor" quality grass pitches to "standard" guality...... 279 ooo) Additional capacity introduced by improving "poor" quality grass pitches (secure and unsecure) to "standard" quality (summary, and impact on additional pitches 

sss) Testing Scenarios ...... 292

- 1. CONTEXT
  - a) Sub-areas and study area











b) Indices of Multiple Deprivation 2019 (IMD)







# c) Housing Allocation Sites



## d) Community Use Grass Pitch Locations (Secure and Unsecure)



### e) Not Available for Community Use Grass Pitch Locations



### f) Grass Pitches (Adult 11v11)





## g) Grass Pitches (Youth 11v11)



#### h) Grass Pitches (Youth 9v9)



#### i) Grass Pitches (Mini 7v7)



### j) Grass Pitches (Mini 5v5)



## k) Grass Pitches Not available (Youth 9v9, Mini 7v7 and Mini 5v5)



# I) Grass Pitches Key

| Pitch<br>Ref<br>No. | Pitch Name                                        | Site Name                            | Also known as                    | Sub-area     | Pitch Size and Type  |
|---------------------|---------------------------------------------------|--------------------------------------|----------------------------------|--------------|----------------------|
| 509                 | ABINGDON PREPARATORY SCHOOL 1                     | A