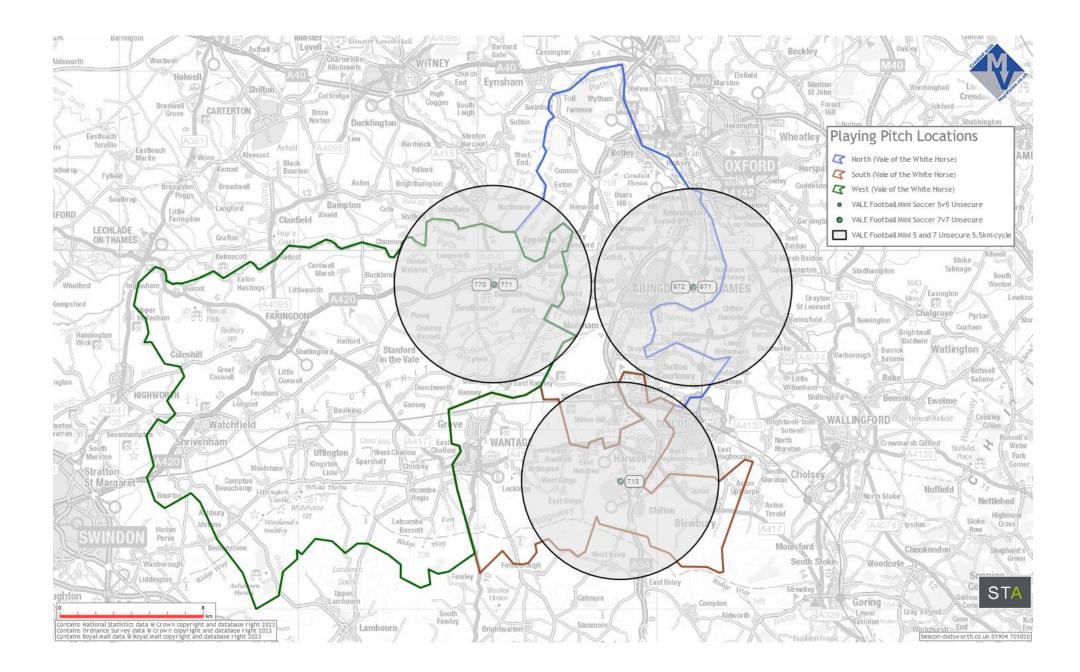

| West<br>(Vale)  | AGP -<br>sand  | Small-sided<br>(9v9) | Unsecure                        |                                 |                                             |                                 |                                          |                                  |                                           |                                        |                                        | unknown          |



### ss) Catchment Areas – 20 minute peak drive-time from secure and unsecure community use <u>3G</u> pitches



### tt) Catchment Areas – 20 minute drive-time from secure and unsecure community use Sand/Water-based pitches



#### uu) Catchment Areas – 5.5km / 3.4 miles / 20 min average cycle radius catchment from pitches (grass pitches)











#### crawley / W/Halley/ Church Hanborough BURFORD Minster LovelkHall ( Woodeaton Minster Lovell Barnard Asthall Oakley Beckley Cassington 14 Gate Westwel worth WITNEY Allotments P.A Elsfield Holwell Eynsham End Marston Stanton Enni Worminghall Shilton St John Curbridge High Crendon Cogges Forest South lckford Bradwell CARTERTON Brize Leigh Grove Norton **Playing Pitch Locations** Ducklington Sutton Wheatley Eastleach Stanton Lew Turville Hardwick Harcourt North (Vale of the White Horse) Eastleach Alvescot West Martin Filkins South (Vale of the White Horse) Black End, Kencot Yelford Horspat erop Bourton Fyfield West (Vale of the White Horse) reton Aston Brighthampton Cuddesdo Broadwell VALE 3G full size Unsecure Poggs Southrop Bampton Northmod VALE 3G small Unsecure Langford Standlake et