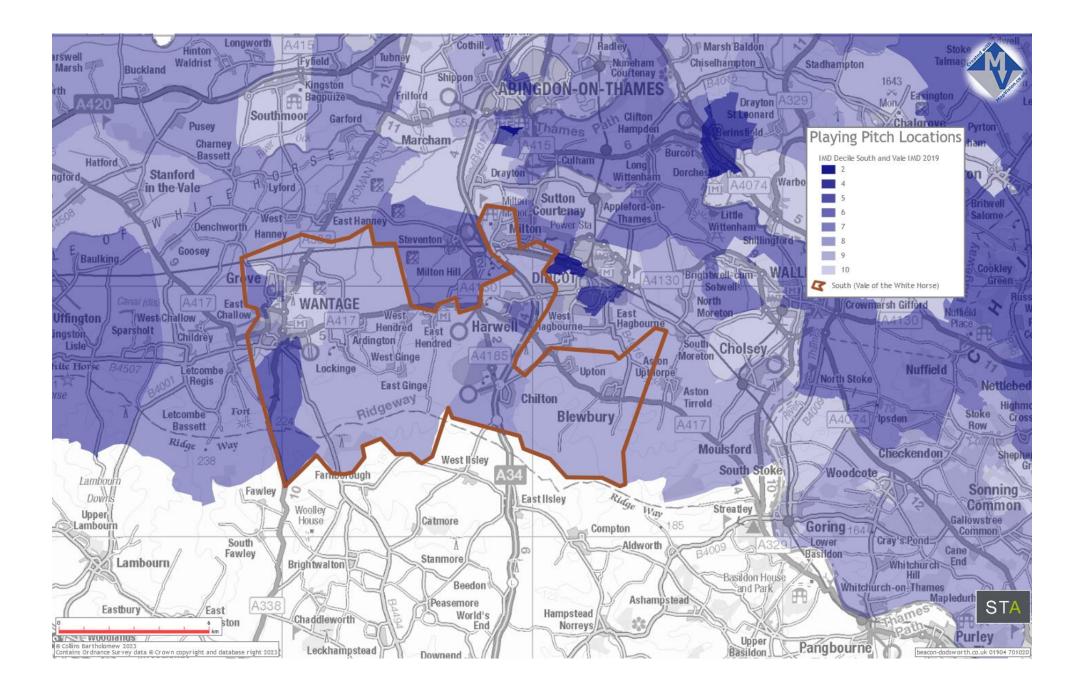

sss) Testing Scenarios ...... 292

- 1. CONTEXT
  - a) Sub-areas and study area

b) Indices of Multiple Deprivation 2019 (IMD)