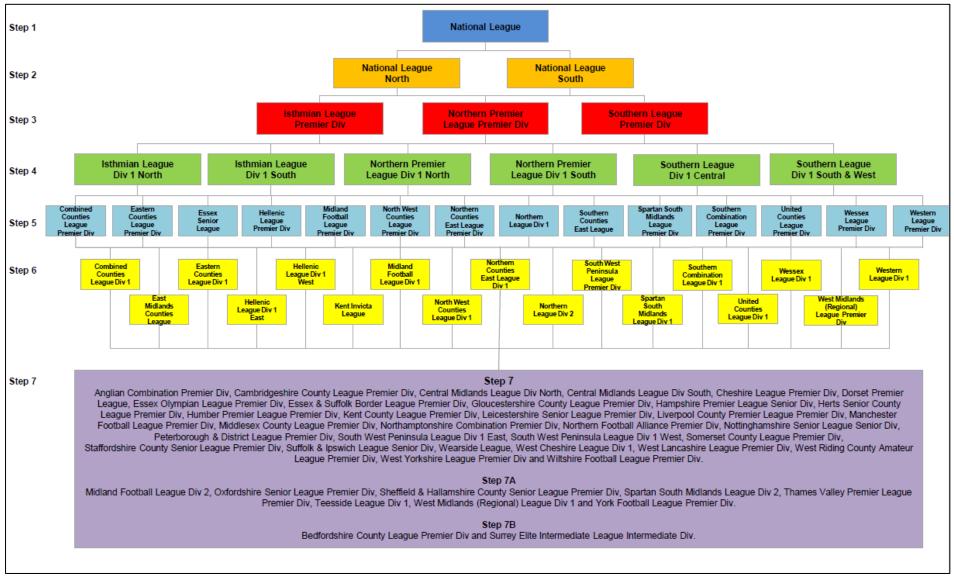

#### Contents

| 1. | CC          | DNTEXT 5                                                       |
|----|-------------|----------------------------------------------------------------|
|    | a)          | Sub-areas and study area5                                      |
|    | b)          | Indices of Multiple Deprivation 2019                           |
|    | (IMD        | )                                                              |
|    | c)          | Housing Allocation Sites15                                     |
|    | d)<br>(Secu | Community Use Grass Pitch Locations<br>ure and Unsecure)16     |
|    | e)<br>Gras  | Not Available for Community Use<br>s Pitch Locations17         |
|    | f)          | Grass Pitches (Adult 11v11)18                                  |
|    | g)          | Grass Pitches (Youth 11v11)20                                  |
|    | h)          | Grass Pitches (Youth 9v9) 21                                   |
|    | i)          | Grass Pitches (Mini 7v7)22                                     |
|    | j)          | Grass Pitches (Mini 5v5)23                                     |
|    | k)<br>Mini  | Grass Pitches Not available (Youth 9v9,<br>7v7 and Mini 5v5)24 |
|    | I)          | Grass Pitches Key 25                                           |

| m        | ) 3G Pitches36                                        |
|----------|-------------------------------------------------------|
| n)       | (AGPs – water / sand / other based).37                |
| 0)       | AGP Key                                               |
| p)<br>kr | Ownership / Management (where<br>own) (Grass)40       |
| q)       | Ownership / Management (AGPs)54                       |
| r)       | Definitions (Pitch sizes and age groups)<br>56        |
| 2.       | SECURITY OF USE57                                     |
| s)       | Secure community use (grass)57                        |
| t)       | Unsecure community use (grass)63                      |
| u)       | No community use (grass)64                            |
| v)<br>(S | Secure community use<br>and/Water/Other-based)69      |
| w        | ) Unsecure community use (3G)69                       |
| x)<br>W  | Unsecure community use (Sand/<br>ater/Other -based)69 |
| y)       | Not Available (3G)70                                  |

| z) Not Available (Sand/ Water/Other -<br>based)                            |
|----------------------------------------------------------------------------|
| <ul><li>aa) AGP Dimensions and Opening Times</li><li>70</li></ul>          |
| 3. QUALITY & KEY ISSUES                                                    |
| bb) Quality community use (grass, secure)73                                |
| cc) Quality community use (grass,                                          |
| unsecure) 85                                                               |
| dd) Quality Audit Site Visit Notes 86                                      |
| ee) Cycle Provision                                                        |
| ff) Other key issues                                                       |
| 4. CAPACITY110                                                             |
| gg) Carrying capacity community use (grass) (match equivalents)110         |
| hh) Carrying capacity community use<br>(3G and Sand/Water/Other-based) 135 |
| ii) Team Numbers – Sub-Area Summary<br>140                                 |

jj) Team / club names and home grounds 141

kk) Distance Players Travel ...... 152 II) The Adult Men's Game League mm) The Adult Women's Game League Demand community use (unsecure nn) and secure GRASS) ..... 155 Demand community use (unsecure 00) and secure GRASS) - summary by pitch. 203 (qq Demand community use (unsecure and secure GRASS) - summary by sub-area 211 Demand community use (unsecure qq) rr) Catchment Areas – 20 minute peak drive-time from secure and unsecure ss) Catchment Areas – 20 minute drivetime from secure and unsecure community use Sand/Water-based pitches ...... 215 tt) Catchment Areas – 5.5km / 3.4 miles / 20 min average cycle radius catchment from Catchment Areas – 5.5km / 3.4 miles uu)

/ 20 min average cycle radius catchment from pitches (AGPs) ...... 222

|                                                                                                     | community use (secure and unsecure<br>GRASS) – summary by pitch225                                                                                                    |  |  |  |  |
|-----------------------------------------------------------------------------------------------------|-----------------------------------------------------------------------------------------------------------------------------------------------------------------------|--|--|--|--|
|                                                                                                     | ww) Supply / demand balance<br>community use (secure and unsecure<br>GRASS) – summary by sub-area230                                                                  |  |  |  |  |
| <ul><li>xx) Supply / demand balance</li><li>community use (unsecure, no secure): AGPs 232</li></ul> |                                                                                                                                                                       |  |  |  |  |
|                                                                                                     | <ul> <li>yy) AGP Summary Full Size Equivalent</li> <li>Hours Capacity (Supply), Demand and</li> <li>Balance by Sub-Area (unsecure, no secure)</li> <li>235</li> </ul> |  |  |  |  |
| zz)<br>Capaci                                                                                       | Grass Pitches and AGP Pitches (and ity) in the Pipeline236                                                                                                            |  |  |  |  |
| aaa)                                                                                                | Using Over and Under Play Figures<br>250                                                                                                                              |  |  |  |  |
| bbb)                                                                                                | Closed pitches251                                                                                                                                                     |  |  |  |  |
| ccc)<br>demar                                                                                       | Displaced, unmet, aspirational<br>nd252                                                                                                                               |  |  |  |  |
| ddd)                                                                                                | Clubs' Future Plans257                                                                                                                                                |  |  |  |  |
| eee)                                                                                                | Playing Pitch Calculator260                                                                                                                                           |  |  |  |  |
| Nor                                                                                                 | th Sub-Area262                                                                                                                                                        |  |  |  |  |
| (c.1                                                                                                | Dalton Barracks Housing Allocation<br>(c.1,200 dwellings)Error! Bookmark not<br>defined.                                                                              |  |  |  |  |
| Sou                                                                                                 | South Sub-Area264                                                                                                                                                     |  |  |  |  |
| We                                                                                                  | West Sub-Area269                                                                                                                                                      |  |  |  |  |

Match equivalent sessions per week fff) assumptions for match play and training 270 Translating playing pitch calculator ggg) grass pitch numbers to match equivalents by sub-area (based on Scenario 2)...... 271 hhh) Calculating Residual Capacity Required to 2041 (grass pitches) – Adult iii) Calculating Residual Capacity Required to 2041 (grass pitches) – Youth (7v7 & 9v9) 272 iii) Calculating Residual Capacity Required to 2041 (grass pitches) - Mini Numeric Summary of 3G Pitch kkk) Supply / Demand and Future Provision.. 274 III) Impact of Social, Informal and Smallsided Games Demand on 3G during Peak mmm) Summary of additional 3G provision required to 2041 ..... 278 nnn) Additional capacity introduced by improving "poor" quality grass pitches to "standard" guality...... 279 ooo) Additional capacity introduced by improving "poor" quality grass pitches (secure and unsecure) to "standard" quality (summary, and impact on additional pitches 

sss) Testing Scenarios ...... 292

- 1. CONTEXT
  - a) Sub-areas and study area

b) Indices of Multiple Deprivation 2019 (IMD)