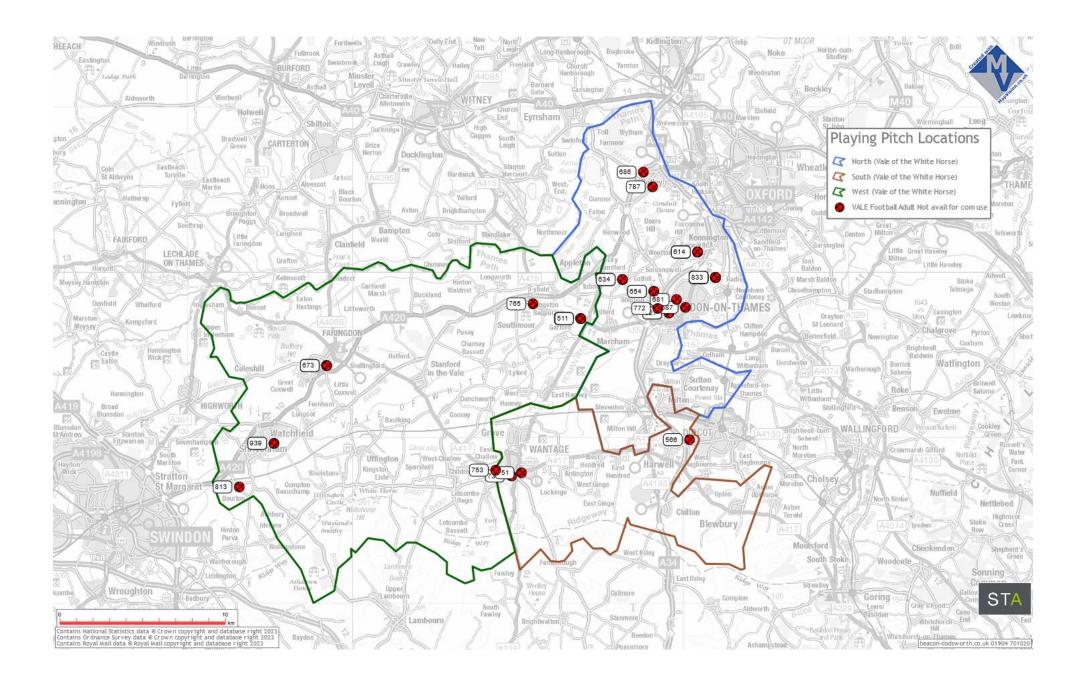

mand and Future Provision.. 274 III) Impact of Social, Informal and Smallsided Games Demand on 3G during Peak mmm) Summary of additional 3G provision required to 2041 ..... 278 nnn) Additional capacity introduced by improving "poor" quality grass pitches to "standard" guality...... 279 ooo) Additional capacity introduced by improving "poor" quality grass pitches (secure and unsecure) to "standard" quality (summary, and impact on additional pitches 

sss) Testing Scenarios ...... 292

- 1. CONTEXT
  - a) Sub-areas and study area











b) Indices of Multiple Deprivation 2019 (IMD)







# c) Housing Allocation Sites



## d) Community Use Grass Pitch Locations (Secure and Unsecure)



### e) Not Available for Community Use Grass Pitch Locations



### f) Grass Pitches (Adult 11v11)





## g) Grass Pitches (Youth 11v11)



#### h) Grass Pitches (Youth 9v9)



#### i) Grass Pitches (Mini 7v7)



### j) Grass Pitches (Mini 5v5)



## k) Grass Pitches Not available (Youth 9v9, Mini 7v7 and Mini 5v5)



# I) Grass Pitches Key

| Pitch<br>Ref<br>No. | Pitch Name                                        | Site Name                            | Also known as                    | Sub-area     | Pitch Size and Type  |
|---------------------|---------------------------------------------------|--------------------------------------|----------------------------------|--------------|----------------------|
| 509                 | ABINGDON PREPARATORY SCHOOL 1                     | ABINGDON PREPARATORY SCHOOL          |                                  | North (Vale) | Adult Football