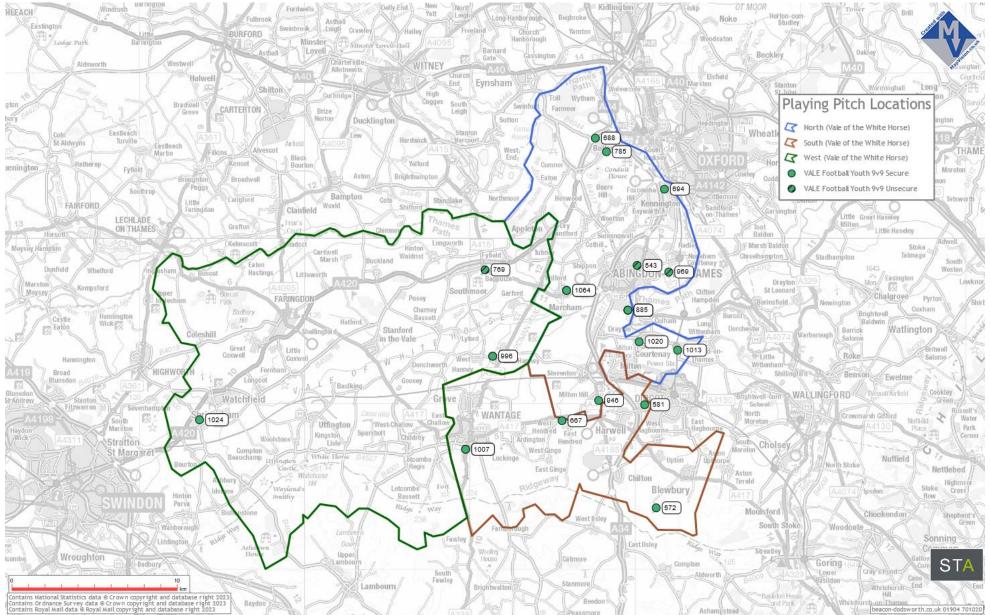

ided Games Demand on 3G during Peak mmm) Summary of additional 3G provision required to 2041 ..... 278 nnn) Additional capacity introduced by improving "poor" quality grass pitches to "standard" guality...... 279 ooo) Additional capacity introduced by improving "poor" quality grass pitches (secure and unsecure) to "standard" quality (summary, and impact on additional pitches 

sss) Testing Scenarios ...... 292

- 1. CONTEXT
  - a) Sub-areas and study area











b) Indices of Multiple Deprivation 2019 (IMD)







# c) Housing Allocation Sites



## d) Community Use Grass Pitch Locations (Secure and Unsecure)



### e) Not Available for Community Use Grass Pitch Locations



### f) Grass Pitches (Adult 11v11)





## g) Grass Pitches (Youth 11v11)



#### h) Grass Pitches (Youth 9v9)



#### i) Grass Pitches (Mini 7v7)



### j) Grass Pitches (Mini 5v5)



## k) Grass Pitches Not available (Youth 9v9, Mini 7v7 and Mini 5v5)



# I) Grass Pitches Key

| Pitch<br>Ref<br>No. | Pitch Name                                        | Site Name                            | Also known as                    | Sub-area     | Pitch Size and Type  |
|---------------------|---------------------------------------------------|--------------------------------------|----------------------------------|--------------|----------------------|
| 509                 | ABINGDON PREPARATORY SCHOOL 1                     | ABINGDON PREPARATORY SCHOOL          |                                  | North (Vale) | Adult Football       |
| 510                 | ABINGDON PREPARATORY SCHOOL 2