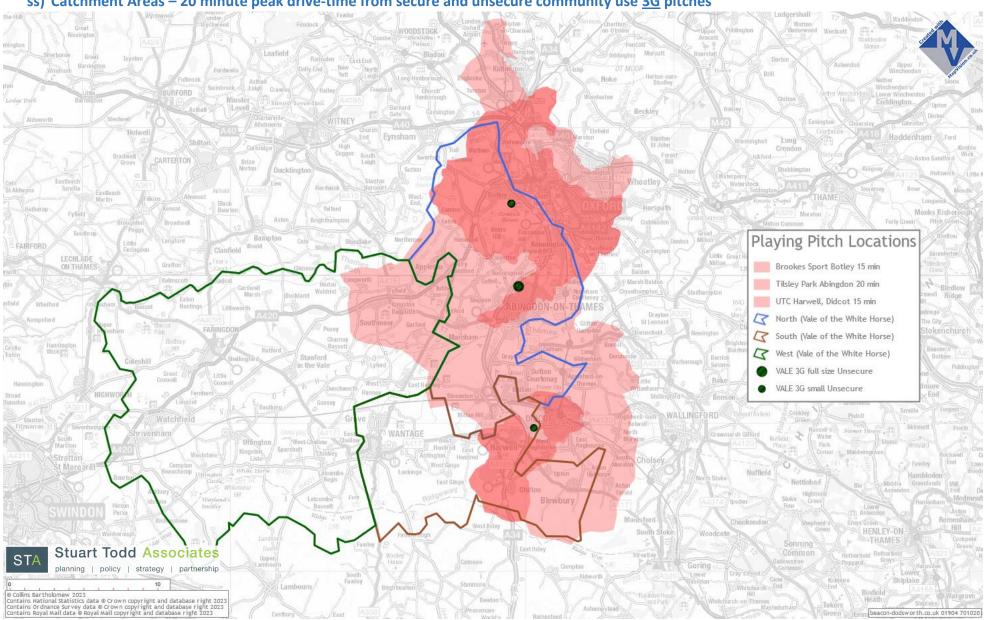

jj) Team / club names and home grounds 141

kk) Distance Players Travel ...... 152 II) The Adult Men's Game League mm) The Adult Women's Game League Demand community use (unsecure nn) and secure GRASS) ..... 155 Demand community use (unsecure 00) and secure GRASS) - summary by pitch. 203 (qq Demand community use (unsecure and secure GRASS) - summary by sub-area 211 Demand community use (unsecure qq) rr) Catchment Areas – 20 minute peak drive-time from secure and unsecure ss) Catchment Areas – 20 minute drivetime from secure and unsecure community use Sand/Water-based pitches ...... 215 tt) Catchment Areas – 5.5km / 3.4 miles / 20 min average cycle radius catchment from Catchment Areas – 5.5km / 3.4 miles uu)