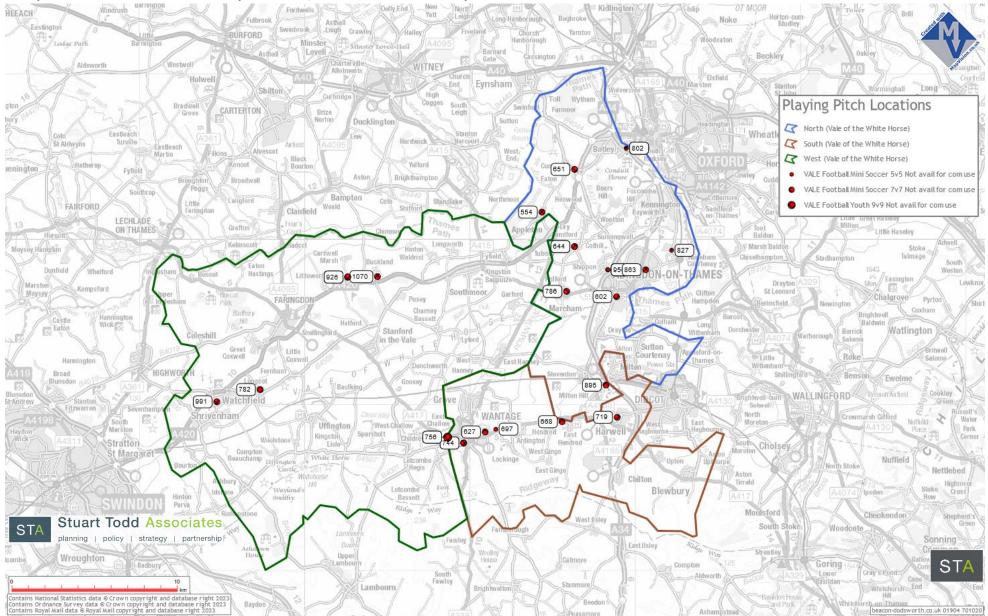

mproving "poor" quality grass pitches to "standard" guality...... 279 ooo) Additional capacity introduced by improving "poor" quality grass pitches (secure and unsecure) to "standard" quality (summary, and impact on additional pitches 

sss) Testing Scenarios ...... 292

- 1. CONTEXT
  - a) Sub-areas and study area











b) Indices of Multiple Deprivation 2019 (IMD)







# c) Housing Allocation Sites



## d) Community Use Grass Pitch Locations (Secure and Unsecure)



### e) Not Available for Community Use Grass Pitch Locations



### f) Grass Pitches (Adult 11v11)





## g) Grass Pitches (Youth 11v11)



#### h) Grass Pitches (Youth 9v9)



#### i) Grass Pitches (Mini 7v7)



### j) Grass Pitches (Mini 5v5)



## k) Grass Pitches Not available (Youth 9v9, Mini 7v7 and Mini 5v5)



# I) Grass Pitches Key

| Pitch<br>Ref<br>No. | Pitch Name                                        | Site Name                            | Also known as                    | Sub-area     | Pitch Size and Type  |
|---------------------|---------------------------------------------------|--------------------------------------|----------------------------------|--------------|----------------------|
| 509                 | ABINGDON PREPARATORY SCHOOL 1                     | ABINGDON PREPARATORY SCHOOL          |                                  | North (Vale) | Adult Football       |
| 510                 | ABINGDON PREPARATORY SCHOOL 2                     | ABINGDON PREPARATORY SCHOOL          |                                  | North (Vale) | Adult Football       |
| 511