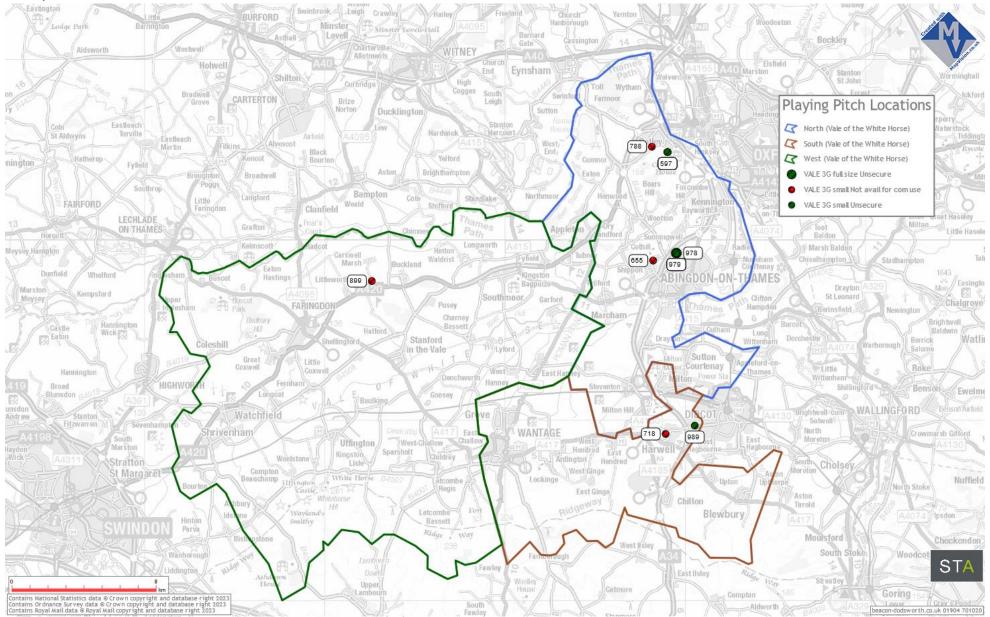

v5     |
| 1064                | ANSON FIELD 4              | ANSON FIELD                | Anson Trust Recreation<br>Ground | North (Vale) | Youth Football 9v9  |
| 1065                | ANSON FIELD 5              | ANSON FIELD                | Anson Trust Recreation<br>Ground | North (Vale) | Mini Soccer 7v7     |
| 1066                | ANSON FIELD 6              | ANSON FIELD                | Anson Trust Recreation<br>Ground | North (Vale) | Mini Soccer 7v7     |
| 1070                | BUCKLAND CE PRIMARY SCHOOL | BUCKLAND CE PRIMARY SCHOOL |                                  | West (Vale)  | Mini Soccer 7v7     |
| 1075                | RUTHERFORD LABS            | RUTHERFORD LABS            |                                  | South (Vale) | Adult Football      |

#### m) 3G Pitches



#### n) (AGPs - water / sand / other based)



#### o) AGP Key

| Pitch<br>Ref<br>No. | Pitch Name                                 | Site Name                                | Also known as                       | Sub-area     | Surface            |
|---------------------|--------------------------------------------|------------------------------------------|-------------------------------------|--------------|--------------------|
| 593                 | BROOKES SPORT BOTLEY 4                     | BROOKES SPORT BOTLEY                     |                                     | North (Vale) | AGP - 3G           |
| 594                 | BROOKES SPORT BOTLEY 5                     | BROOKES SPORT BOTLEY                     |                                     | North (Vale) | AGP - 3G