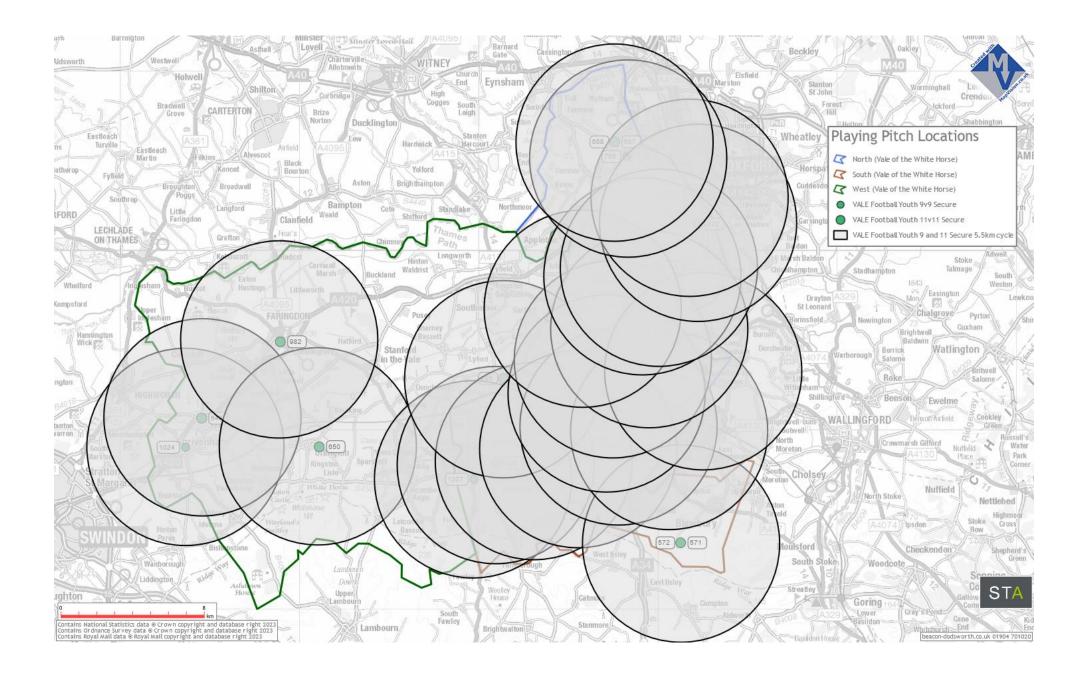

| Pitch<br>Ref<br>No. | Pitch Name                                           | Also known as | Sub-area     | Pitch Size and Type  |
|---------------------|------------------------------------------------------|---------------|--------------|----------------------|
| 990                 | UTC OXFORDSHIRE 2                                    |               | South (Vale) | Youth Football 11v11 |
| 1070                | BUCKLAND CE PRIMARY SCHOOL                           |               | West (Vale)  | Mini Soccer 7v7      |
| 671                 | FARINGDON COMMUNITY COLLEGE 1                        |               | West (Vale)  | Adult Football       |
| 672                 | FARINGDON COMMUNITY COLLEGE 2                        |               | West (Vale)  | Adult Football       |
| 673                 | FARINGDON COMMUNITY COLLEGE 3                        |               | West (Vale)  | Adult Football       |
| 765                 | KINGSTON BAGPUIZE SPORTS GROUND 1 - NO PITCH         |               | West (Vale)  | Adult Football       |
| 782                 | LONGCOT AND FERNHAM CHURCH OF ENGLAND PRIMARY SCHOOL |               | West (Vale)  | Mini Soccer 7v7      |
| 813                 | PINEWOOD SCHOOL 1                                    |               | West (Vale)  | Adult Football       |
| 908                 | ST HUGH'S SCHOOL 10                                  |               | West (Vale)  | Youth Football 11v11 |
| 909                 | ST HUGH'S SCHOOL 11                                  |               | West (Vale)  | Youth Football 11v11 |
| 910                 | ST HUGH'S SCHOOL 12                                  |               | West (Vale)  | Youth Football 11v11 |
| 911                 | ST HUGH'S SCHOOL 13                                  |               | West (Vale)  | Youth Football 11v11 |
| 912                 | ST HUGH'S SCHOOL 14                                  |               | West (Vale)  | Youth Football 11v11 |
| 913                 | ST HUGH'S SCHOOL 15                                  |               | West (Vale)  | Youth Football 11v11 |
| 924                 | ST HUGH'S SCHOOL 26                                  |               | West (Vale)  | Mini Soccer 7v7      |
| 925                 | ST HUGH'S SCHOOL 27                                  |               | West (Vale)  | Mini Soccer 7v7      |
| 926                 | ST HUGH'S SCHOOL 28                                  |               | West (Vale)  | Mini Soccer 7v7      |
| 905                 | ST HUGH'S SCHOOL 7                                   |               | West (Vale)  | Youth Football 11v11 |
| 906                 | ST HUGH'S SCHOOL 8                                   |               | West (Vale)  | Youth Football 11v11 |
| 907                 | ST HUGH'S SCHOOL 9                                   |               | West (Vale)  | Youth Football 11v11 |
| 938                 | THE DEFENCE ACADEMY (SHRIVENHAM STATION) 1           |               | West (Vale)  | Adult Football       |
| 939                 | THE DEFENCE ACADEMY (SHRIVENHAM STATION) 2           |               | West (Vale)  | Adult Football       |
| 984                 | TUCKER PARK RECREATION GROUND 5 - NO 5TH PITCH       |               | West (Vale)  | Mini Soccer 5v5      |
| 991                 | WATCHFIELD PRIMARY SCHOOL                            |               | West (Vale)  | Mini Soccer 7v7      |