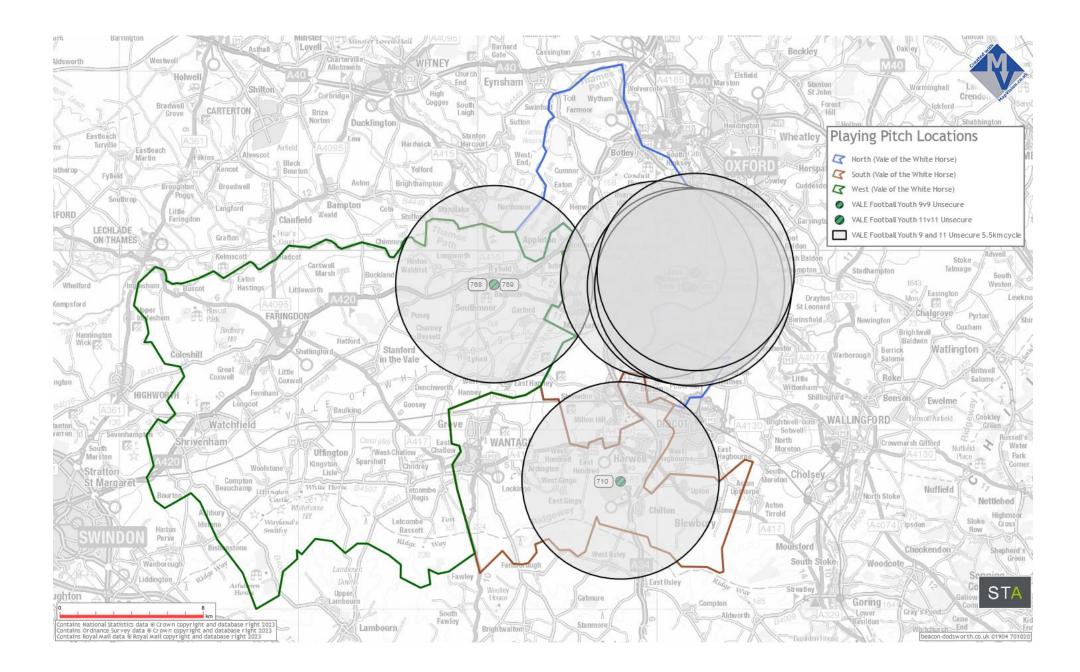

| Pitch<br>Ref<br>No. | Pitch Name                                           | Also known as | Sub-area     | Pitch Size and Type  |
|---------------------|------------------------------------------------------|---------------|--------------|----------------------|
| 990                 | UTC OXFORDSHIRE 2                                    |               | South (Vale) | Youth Football 11v11 |
| 1070                | BUCKLAND CE PRIMARY SCHOOL                           |               | West (Vale)  | Mini Soccer 7v7      |
| 671                 | FARINGDON COMMUNITY COLLEGE 1                        |               | West (Vale)  | Adult Football       |
| 672                 | FARINGDON COMMUNITY COLLEGE 2                        |               | West (Vale)  | Adult Football       |
| 673                 | FARINGDON COMMUNITY COLLEGE 3                        |               | West (Vale)  | Adult Football       |
| 765                 | KINGSTON BAGPUIZE SPORTS GROUND 1 - NO PITCH         |               | West (Vale)  | Adult Football       |
| 782                 | LONGCOT AND FERNHAM CHURCH OF ENGLAND PRIMARY SCHOOL |               | West (Vale)  | Mini Soccer 7v7      |
| 813                 | PINEWOOD SCHOOL 1                                    |               | West (Vale)  | Adult Football       |
| 908                 | ST HUGH'S SCHOOL 10                                  |               | West (Vale)  | Youth Football 11v11 |
| 909                 | ST HUGH'S SCHOOL 11                                  |               | West (Vale)  | Youth Football 11v11 |
| 910                 | ST HUGH'S SCHOOL 12                                  |               | West (Vale)  | Youth Football 11v11 |
| 911                 | ST HUGH'S SCHOOL 13                                  |               | West (Vale)  | Youth Football 11v11 |
| 912                 | ST HUGH'S SCHOOL 14                                  |               | West (Vale)  | Youth Football 11v11 |
| 913                 | ST HUGH'S SCHOOL 15                                  |               | West (Vale)  | Youth Football 11v11 |
| 924                 | ST HUGH'S SCHOOL 26                                  |               | West (Vale)  | Mini Soccer 7v7      |
| 925                 | ST HUGH'S SCHOOL 27                                  |               | West (Vale)  | Mini Soccer 7v7      |
| 926                 | ST HUGH'S SCHOOL 28                                  |               | West (Vale)  | Mini Soccer 7v7      |
| 905                 | ST HUGH'S SCHOOL 7                                   |               | West (Vale)  | Youth Football 11v11 |
| 906                 | ST HUGH'S SCHOOL 8                                   |               | West (Vale)  | Youth Football 11v11 |
| 907                 | ST HUGH'S SCHOOL 9                                   |               | West (Vale)  | Youth Football 11v11 |
| 938                 | THE DEFENCE ACADEMY (SHRIVENHAM STATION) 1           |               | West (Vale)  | Adult Football       |
| 939                 | THE DEFENCE ACADEMY (SHRIVENHAM STATION) 2           |               | West (Vale)  | Adult Football       |
| 984                 | TUCKER PARK RECREATION GROUND 5 - NO 5TH PITCH       |               | West (Vale)  | Mini Soccer 5v5      |
| 991                 | WATCHFIELD PRIMARY SCHOOL                            |               | West (Vale)  | Mini Soccer 7v7      |