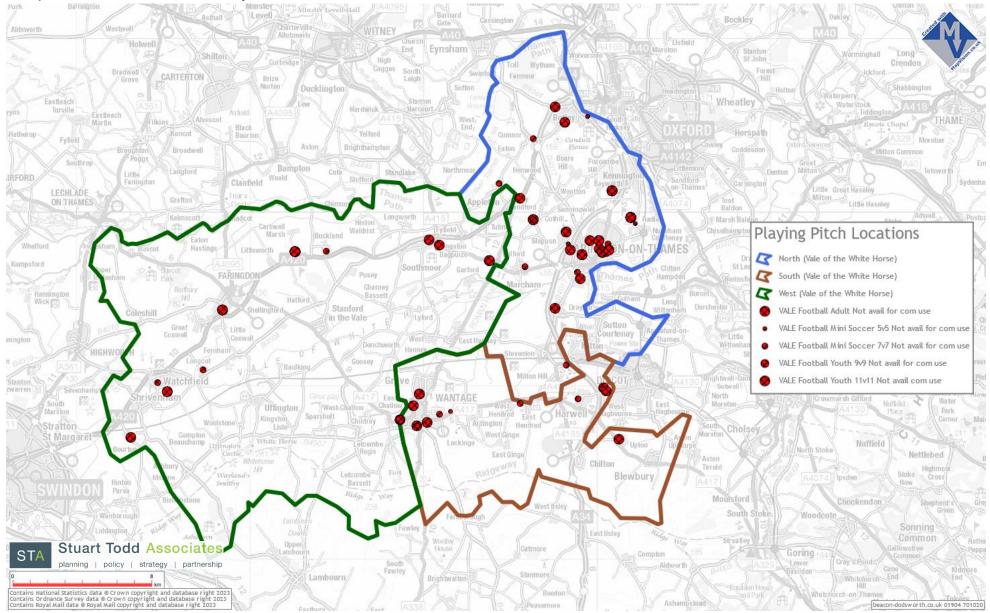

ric Summary of 3G Pitch kkk) Supply / Demand and Future Provision.. 274 III) Impact of Social, Informal and Smallsided Games Demand on 3G during Peak mmm) Summary of additional 3G provision required to 2041 ..... 278 nnn) Additional capacity introduced by improving "poor" quality grass pitches to "standard" guality...... 279 ooo) Additional capacity introduced by improving "poor" quality grass pitches (secure and unsecure) to "standard" quality (summary, and impact on additional pitches 

sss) Testing Scenarios ...... 292

- 1. CONTEXT
  - a) Sub-areas and study area











b) Indices of Multiple Deprivation 2019 (IMD)







# c) Housing Allocation Sites



## d) Community Use Grass Pitch Locations (Secure and Unsecure)



### e) Not Available for Community Use Grass Pitch Locations



### f) Grass Pitches (Adult 11v11)





## g) Grass Pitches (Youth 11v11)



#### h) Grass Pitches (Youth 9v9)



#### i) Grass Pitches (Mini 7v7)



### j) Grass Pitches (Mini 5v5)



## k) Grass Pitches Not available (Youth 9v9, Mini 7v7 and Mini 5v5)



# I) Grass Pitches Key

| Pitch<br>Ref<br>No. | Pitch Name                                        | Site Name                            | Also known as                    | Sub-area     | Pitch Size and Type  |
|---------------------|---------------------------------------------------|--------------------------------------|----------------------------------|--------------|----------------------|
| 509                 | ABINGDON PREPARATORY SCHOOL 1                     | ABINGDON PREPARATORY SCHOOL          |