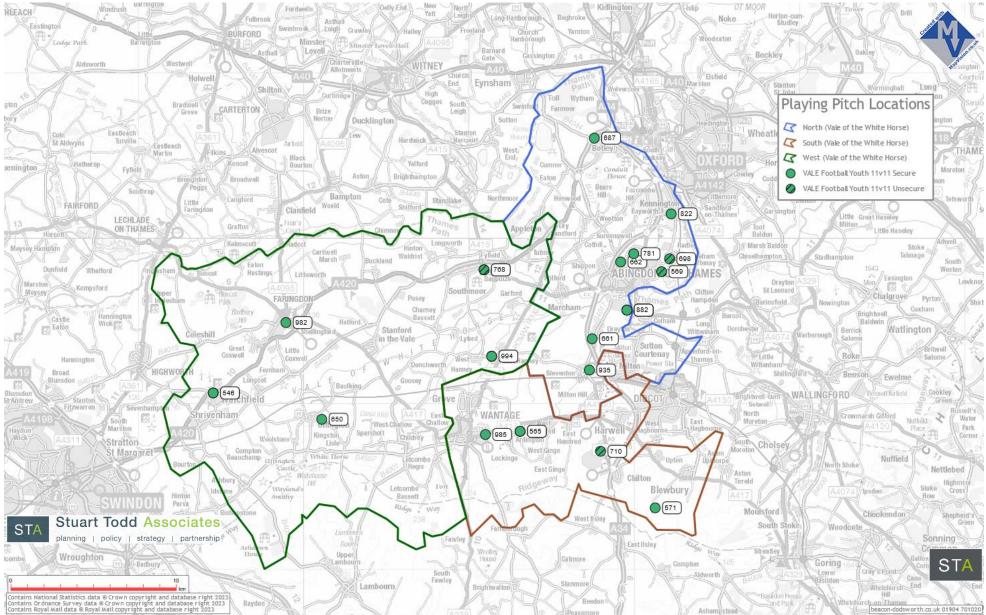

Impact of Social, Informal and Smallsided Games Demand on 3G during Peak mmm) Summary of additional 3G provision required to 2041 ..... 278 nnn) Additional capacity introduced by improving "poor" quality grass pitches to "standard" guality...... 279 ooo) Additional capacity introduced by improving "poor" quality grass pitches (secure and unsecure) to "standard" quality (summary, and impact on additional pitches 

sss) Testing Scenarios ...... 292

- 1. CONTEXT
  - a) Sub-areas and study area











b) Indices of Multiple Deprivation 2019 (IMD)







# c) Housing Allocation Sites



## d) Community Use Grass Pitch Locations (Secure and Unsecure)



### e) Not Available for Community Use Grass Pitch Locations



### f) Grass Pitches (Adult 11v11)





## g) Grass Pitches (Youth 11v11)



#### h) Grass Pitches (Youth 9v9)



#### i) Grass Pitches (Mini 7v7)



### j) Grass Pitches (Mini 5v5)



## k) Grass Pitches Not available (Youth 9v9, Mini 7v7 and Mini 5v5)



# I) Grass Pitches Key

| Pitch<br>Ref<br>No. | Pitch Name                                        | Site Name                            | Also known as                    | Sub-area     | Pitch Size and Type  |
|---------------------|---------------------------------------------------|--------------------------------------|----------------------------------|--------------|----------------------|
| 509                 | ABINGDON PREPARATORY SCHOOL 1                     | ABINGDON PREPARATORY SCHOOL          |                                  | North (Vale) | Adult Football       |
| 510                 | ABINGD